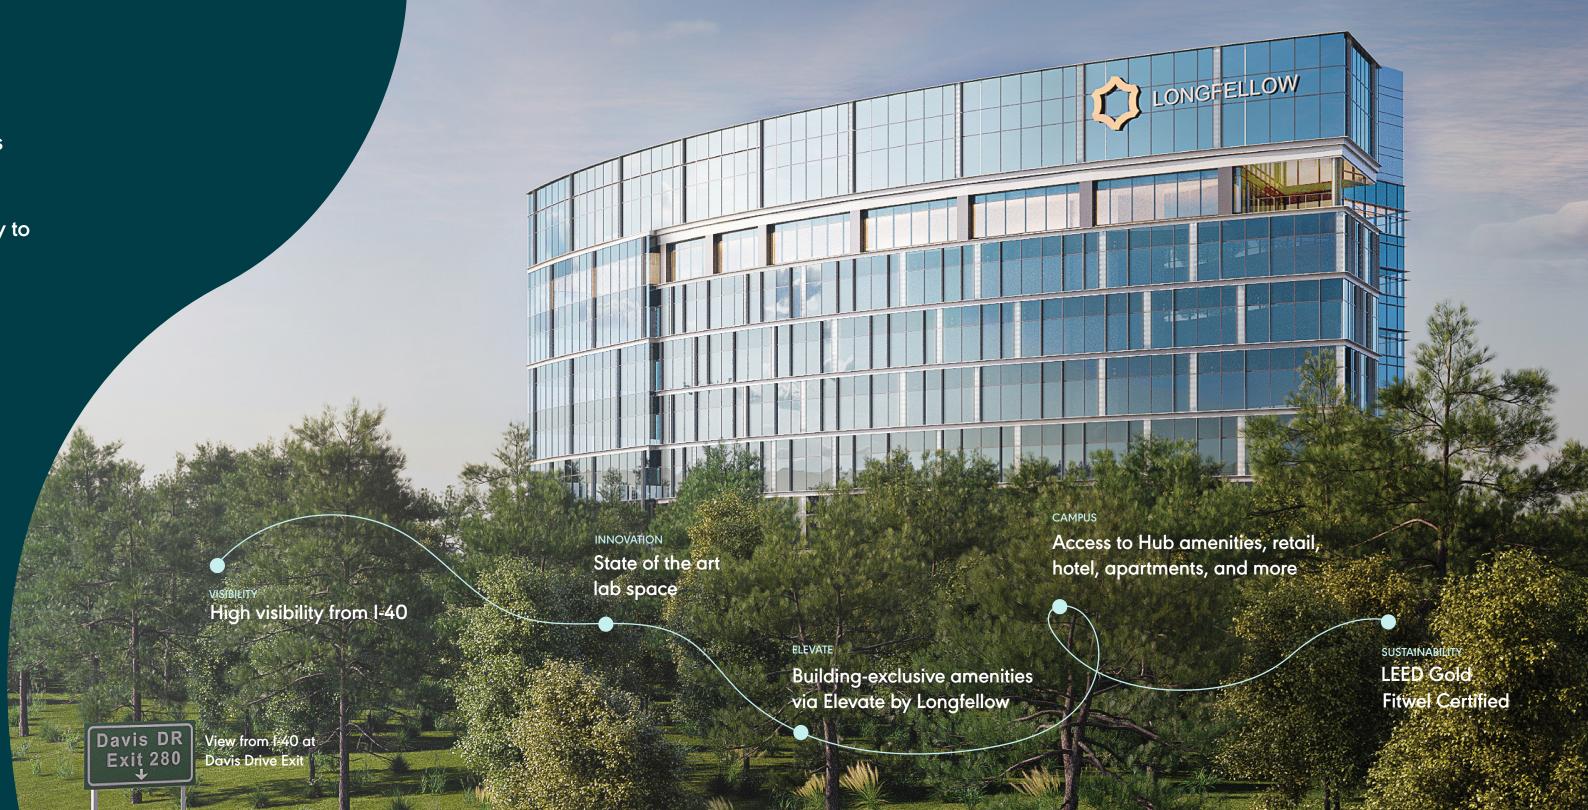

TOTAL SIZE

265,000 SF lab & office

CONSTRUCTION DURATION

18-20 months
\*from signed lease

PARKING RATIO

2.5/1000

8

LONGFELLOW

CLASS A LAB SPACE

265,000 SF

**HUB RTP** 

RESEARCH TRIANGLE PARK, NORTH CAROLINA