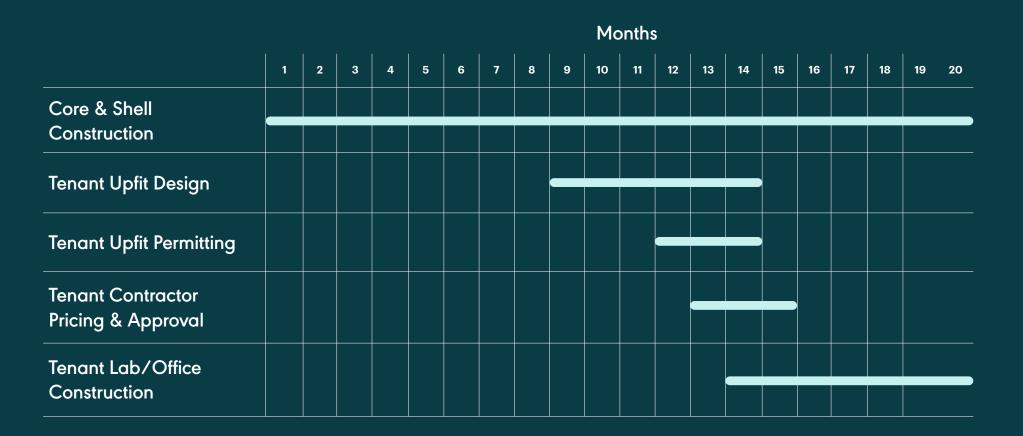

TOTAL SIZE

265,000 SF lab & office

CONSTRUCTION DURATION

18-20 months
\*from signed lease

PARKING RATIO

2.5/1000

8

# Construction schedule