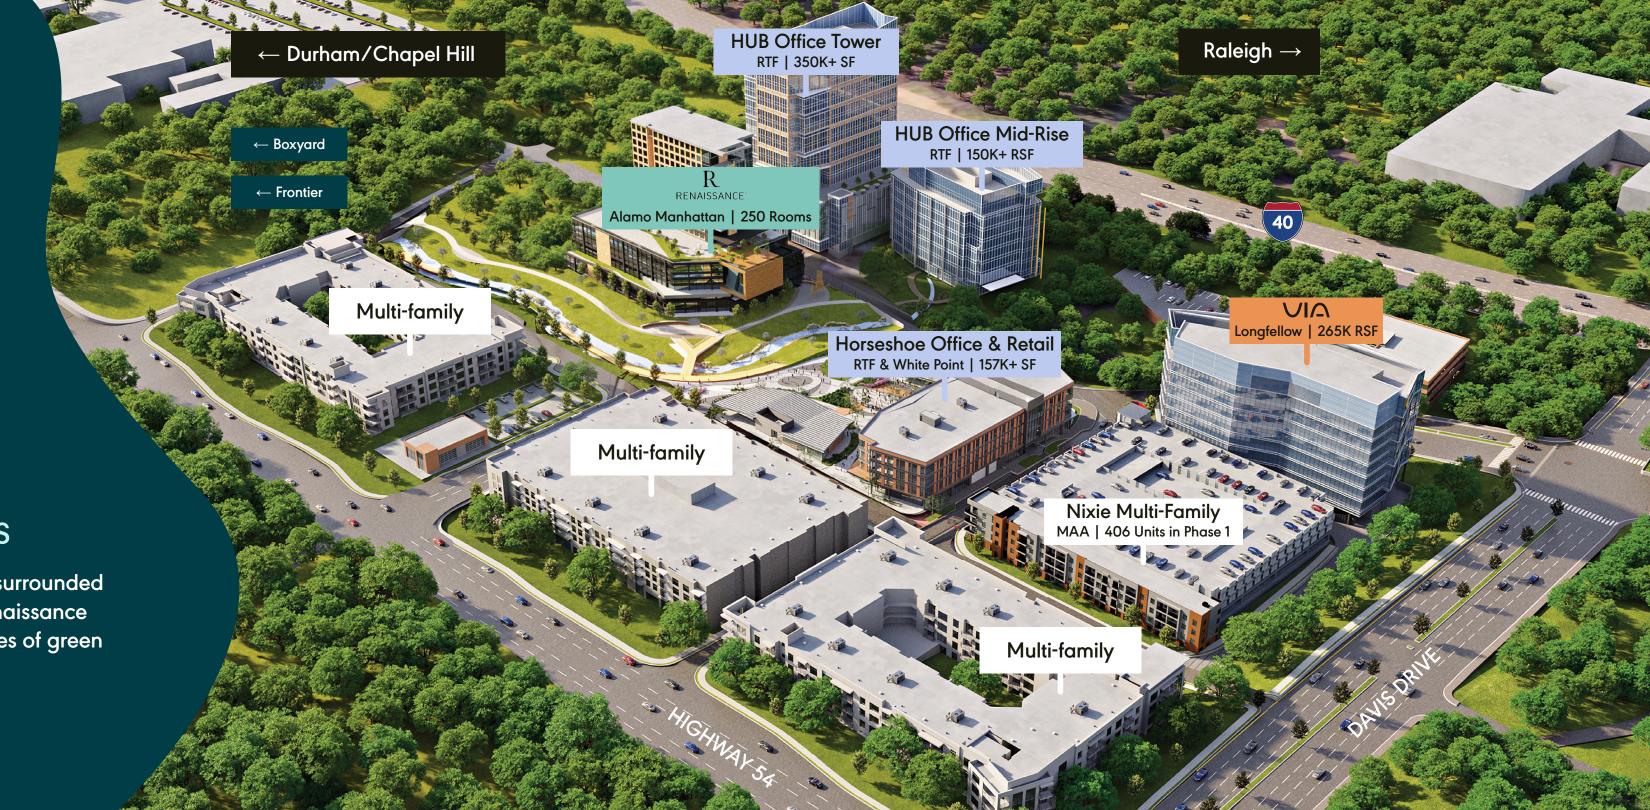

### Lab & Office Space

**DEVELOPED BY LONGFELLOW** 

265,000 SF lab & office

**DEVELOPED BY WHITE POINT & RTF** 175,000 SF office & retail FRONTIER

Existing co-working & office space

**HUB OFFICE TOWERS** DEVELOPED BY KDC + RTF 500,000+ SF

**NIXIE MULTIFAMILY RESIDENTIAL** 

### Hotel

MARRIOTT RENAISSANCE HOTEL **DEVELOPED BY ALAMO MANHATTAN** 250 rooms

14+ small businesses

# FRONTIER