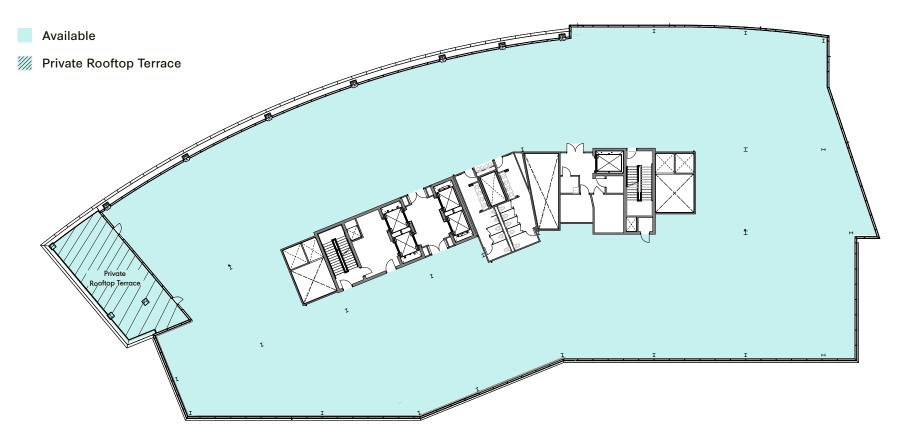

### 7,300 SF Available

Stagnant spaces don't sustain innovation. Instead, Via utilizes invigorating design and amenities to support the individuals driving progress in science.

**FLOOR PLAN** 

Floor 2-7