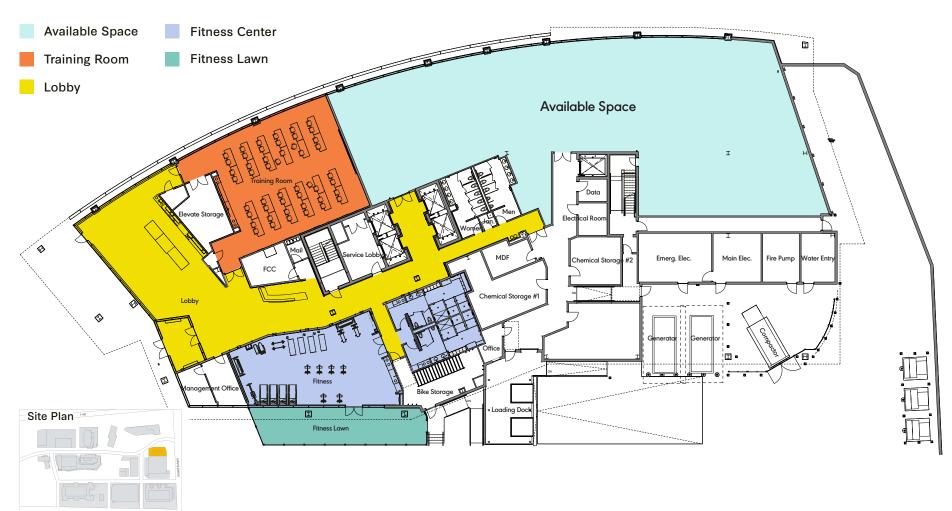

# It's more than just four walls

**FLOOR PLAN** 

### Floor 1

### 7,300 SF Available

Stagnant spaces don't sustain innovation. Instead, Via utilizes invigorating design and amenities to support the individuals driving progress in science.

**FLOOR PLAN** 

Floor 2-7