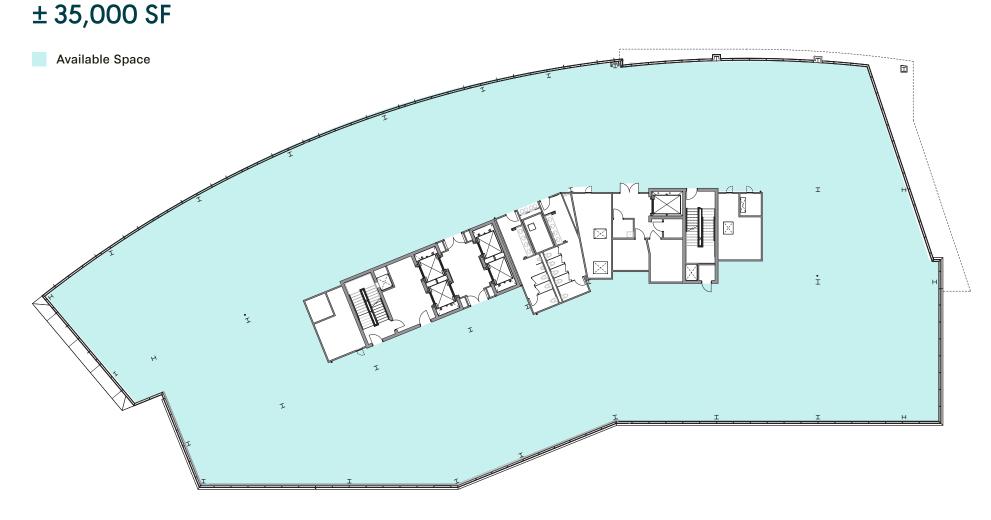

ts, and 16 acres of green space to engage both teams and guests.

# Your link to the future

Via is built to be a connector between scientific progress and the people who make it happen. As a holistic experience, we lay the groundwork for teams, individuals, ideas, and next steps to align. Via isn't just a new research center, it's a new way to achieve together.



TOTAL SIZE

265,000 SF lab & office



CONSTRUCTION DURATION

18-20 months
\*from signed lease



PARKING RATIO

2.5/1000



8



# Construction schedule





# It's more than just four walls

**FLOOR PLAN** 

### Floor 1

### 7,300 SF Available



Stagnant spaces don't sustain innovation. Instead, Via utilizes invigorating design and amenities to support the individuals driving progress in science.

**FLOOR PLAN** 

Floor 2-7



#### **FLOOR PLAN**

## Floor 8 ± 35,000 SF



#### TEST FIT

### Conceptual Lab and Office Layout Lab 12,794 SF | Office 13,075 SF



# ELEVATE







# Elevate your work environment

Via is equipped with building exclusive amenities that engage and nourish tenants through Elevate, Longfellow's hospitality brand. Along with Elevate, access to Hub amenities is also a perk of being part of the community.

#### **FITNESS**

SERVICE

1,579 SF fitness center to help keep you balanced

Coffee service and lounge area perfect for a morning pick-me-up

#### GREENSPACE

TRAINING

The Hub RTP campus offers over 16 acres of greenspace

A training center that offers

a capacity of 158 people

#### CONNECTIONS

On-site programming that includes tenant-exclusive events

#### COMMUNITY

Surrounded by o