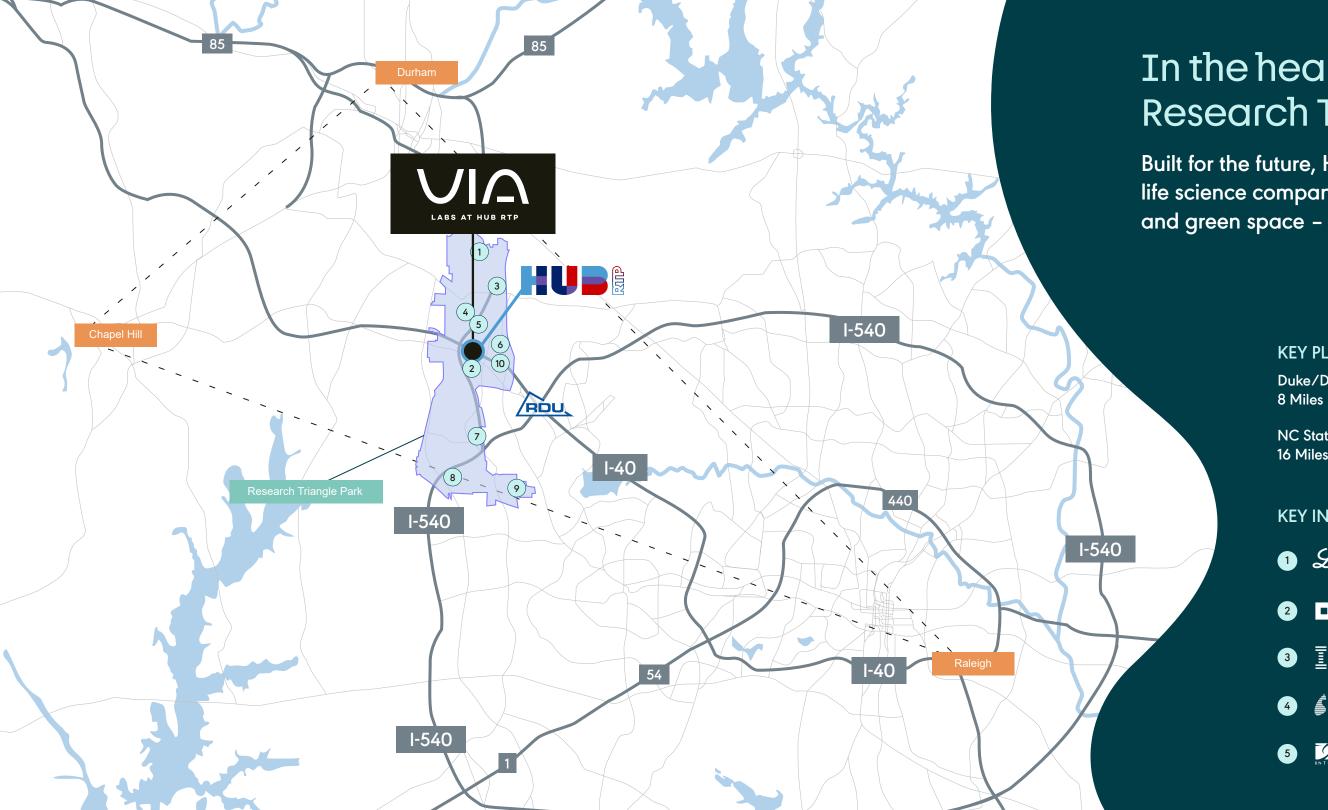

# In the heart of North Carolina's Research Triangle

Built for the future, Hub RTP is an iconic community among tech and life science companies and innovators. With hotel, apartments, retail and green space - you can call its downtown home.

#### **KEY PLACES NEAR RTP:**

Duke/Durham UNC/Chapel Hill

12 Miles

NC State/Raleigh **RDU Airport** 16 Miles 6 Miles

#### **KEY INNOVATORS LOCATED IN RTP:**

1 Lilly **6** syngenta

Biogen **2 D BASF** 

3 III

United Therapeutics • FUJIFILM

5 INTERNATIONAL

**™** BD

8