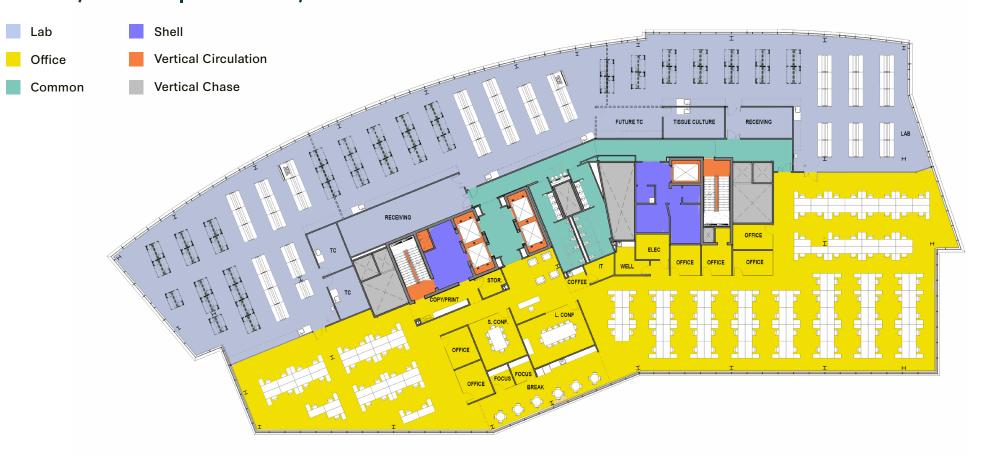

## Floor 8 ± 35,000 SF

#### TEST FIT

### Conceptual Lab and Office Layout Lab 12,794 SF | Office 13,075 SF