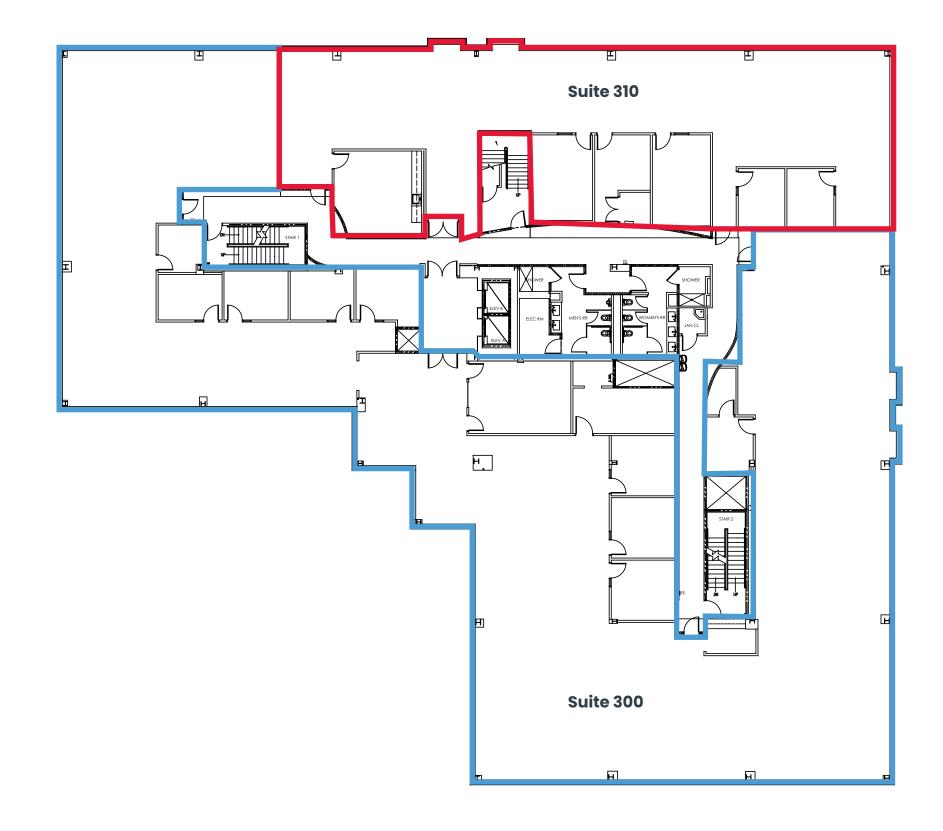

# Third Floor

**Suite 300** - 13,957 SF **Suite 310** - 5,212 SF

Suites can be combined for a total 19,169 SF