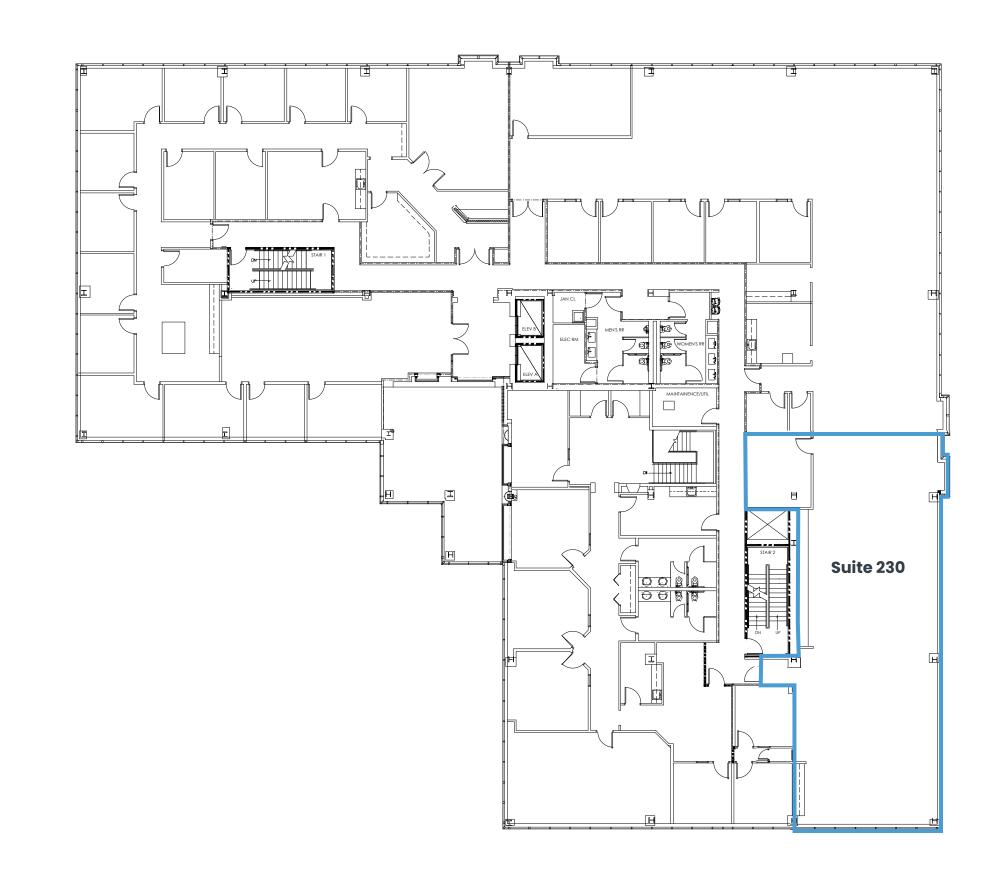

Continuous trails and lush nature to

promote wellness, inspiration and workplace

productivity all can be found at Hub RTP.

#### OFFICE +/- 1M SF

#### **MULTI-FAMILY**

406 UNITS

#### **RETAIL**

+/- 50K SF

#### LIFE SCIENCE 265K SF

HOTEL

252 ROOMS

GREENSPACE

16 ACRES



**1 million s.f.** of Class A workspace, nestled in **16+ acres** of conserved greenspace with streamside paths, experiential dining, and modern apartment living all just steps away.





#### **Building Highlights**



1,184 SF - 19,428 SF



4.0/1,000 Parking Ratio



\$26.50 SF, Full Service Rental Rate



Covered parking



9 minute drive to RDU International Airport

## First Floor

**Suite 100** - 4,844 SF

**Suite 110** - 3,846 SF Spec Suite Under Construction



### Second Floor

**Suite 230** - 2,812 SF





# Third Floor

**Suite 300** - 13,957 SF **Suite 310** - 5,212 SF

Suites can be combined for a total 19,169 SF





# Fourth Floor

**Suite 420** - 1,184 SF