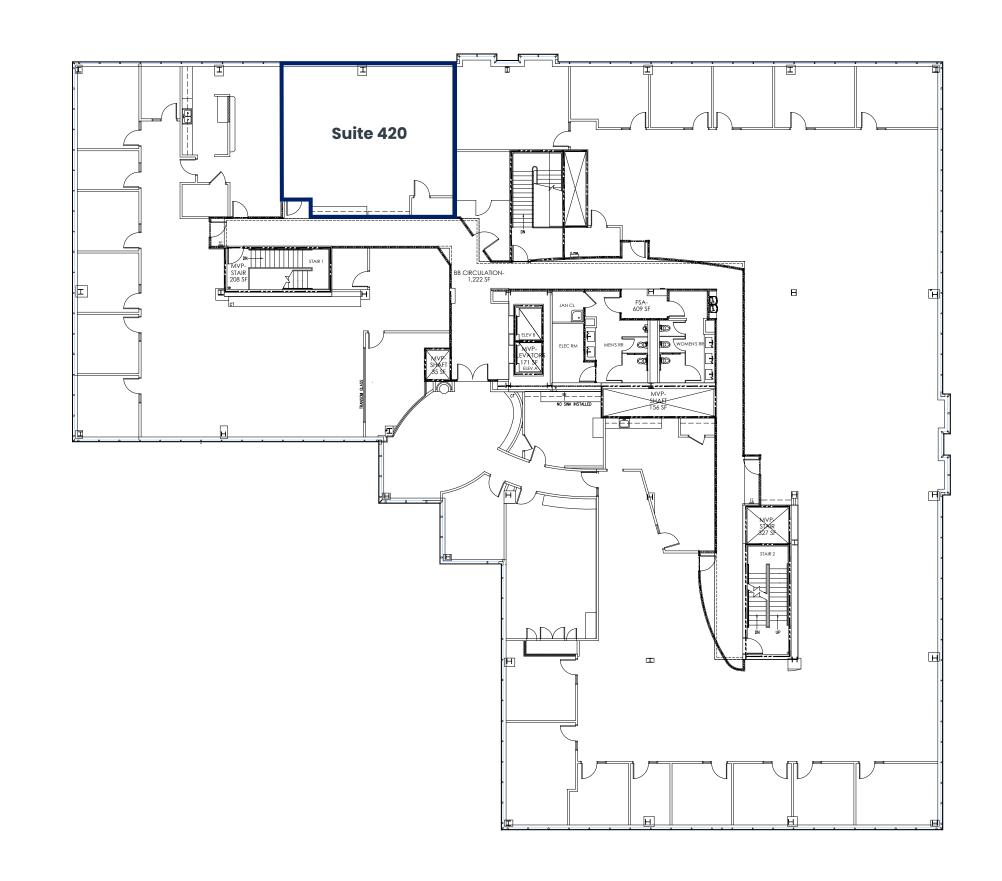

AMILY**

406 UNITS

#### **RETAIL**

+/- 50K SF

#### LIFE SCIENCE 265K SF

HOTEL

252 ROOMS

GREENSPACE

16 ACRES



**1 million s.f.** of Class A workspace, nestled in **16+ acres** of conserved greenspace with streamside paths, experiential dining, and modern apartment living all just steps away.





#### **Building Highlights**



1,184 SF - 19,428 SF



4.0/1,000 Parking Ratio



\$26.50 SF, Full Service Rental Rate



Covered parking



9 minute drive to RDU International Airport

## First Floor

**Suite 100** - 4,844 SF

**Suite 110** - 3,846 SF Spec Suite Under Construction



### Second Floor

**Suite 230** - 2,812 SF





# Third Floor

**Suite 300** - 13,957 SF **Suite 310** - 5,212 SF

Suites can be combined for a total 19,169 SF





# Fourth Floor

**Suite 420** - 1,184 SF