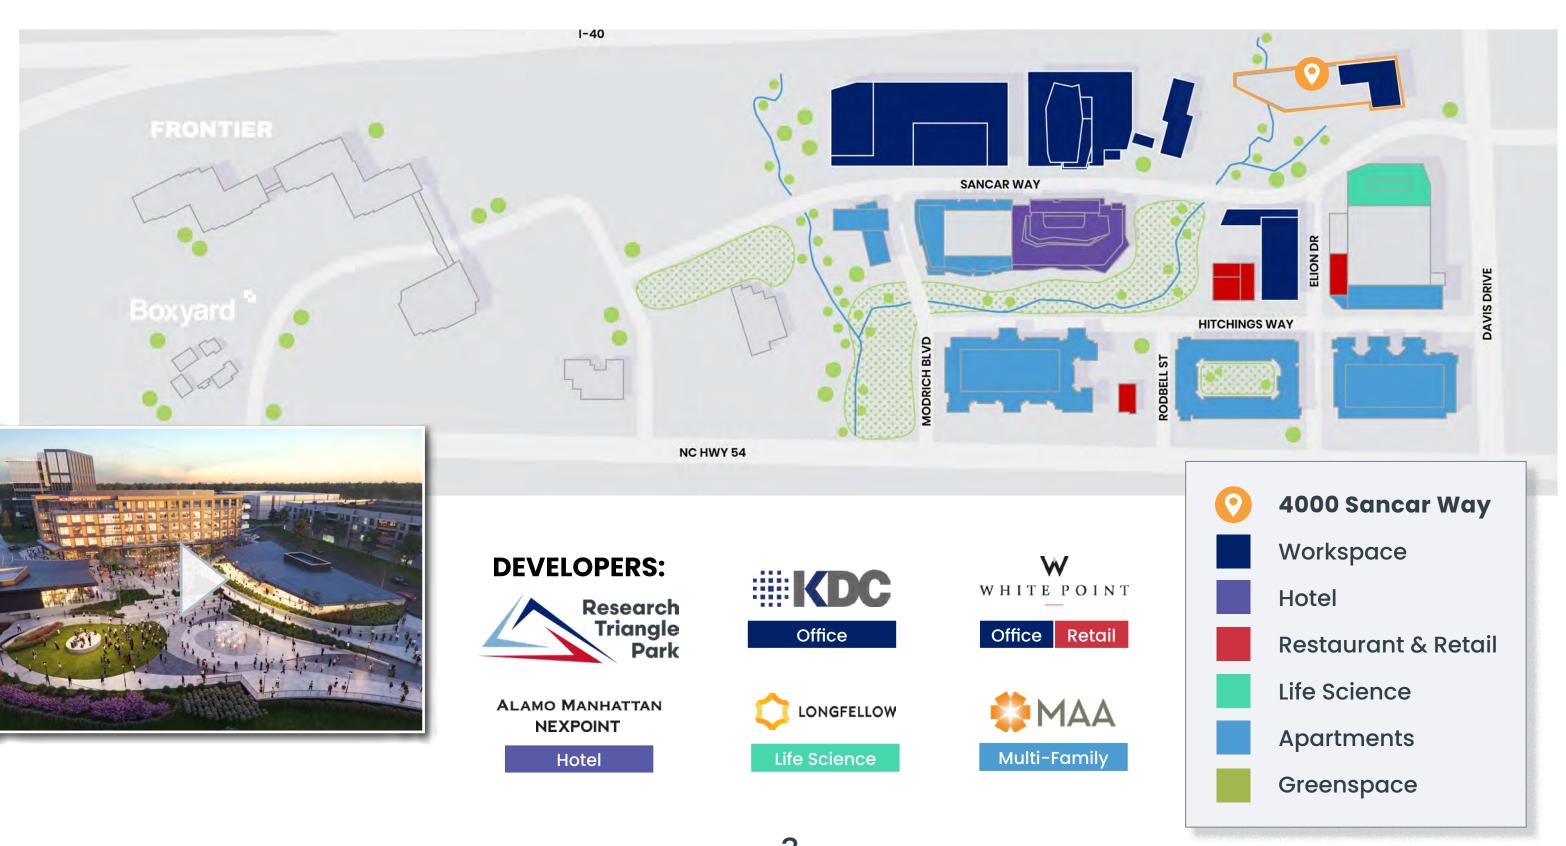

#### OFFICE +/- 1M SF

#### **MULTI-FAMILY**

406 UNITS

#### **RETAIL**

+/- 50K SF

#### LIFE SCIENCE 265K SF

HOTEL

252 ROOMS

GREENSPACE

16 ACRES

**1 million s.f.** of Class A workspace, nestled in **16+ acres** of conserved greenspace with streamside paths, experiential dining, and modern apartment living all just steps away.