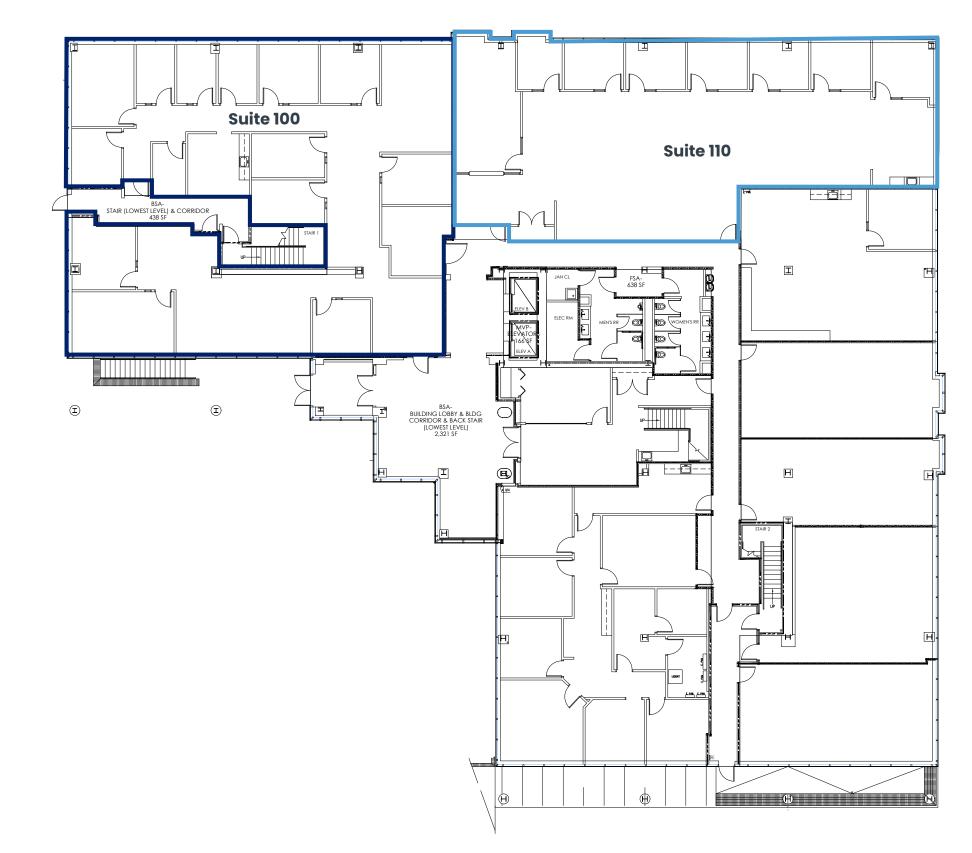

## First Floor

**Suite 100** - 4,844 SF

**Suite 110** - 3,846 SF Spec Suite Under Construction