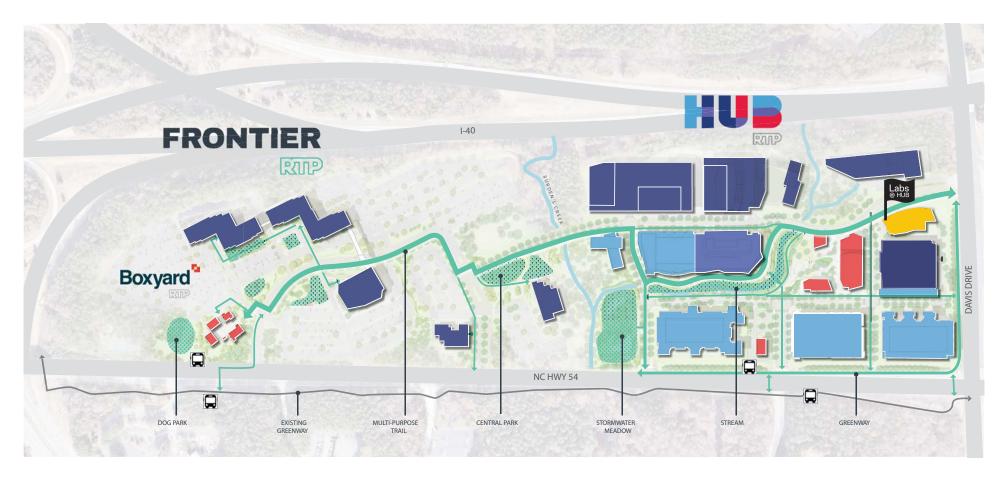

Plus easy access to Hub's 16 acres of green space, hotel, and retail just steps away.

Εß

# Hub RTP

At Hub RTP, all the best parts of **city living meet acres of the great outdoors**. From collaborative, customizable workspace and pioneering new restaurant concepts to courtyards where you can breathe deep, you'll find **everything you need to thrive.** 

Longfellow's North Carolina presence spans over a decade and currently includes over 5 million square feet of existing and proposed lab and office space.

With the expansion of the region, Longfellow is set to meet the growing demands of tomorrow with upcoming developments such as Hub RTP, Emerge Science Center, Triangle 54, and more.