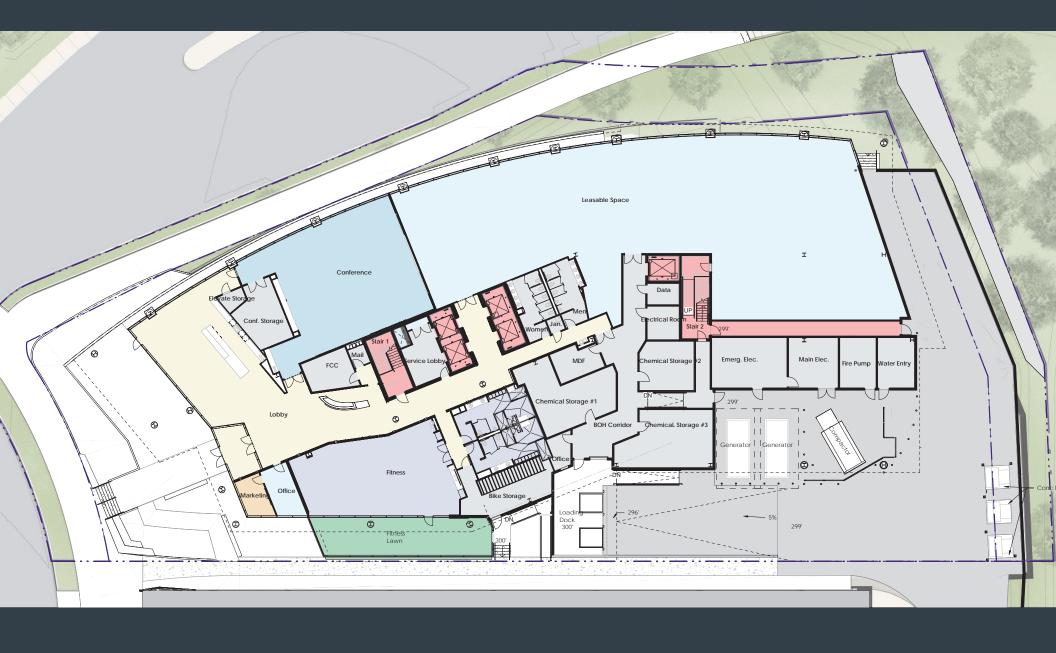

### **Building Highlights**

| TOTAL SIZE               | 265,000 SF                                                |            | LONGFELLOW     |
|--------------------------|-----------------------------------------------------------|------------|----------------|
| CONSTRUCTION<br>DURATION | 22 Months                                                 |            |                |
| FLOORS                   | 8 Floors                                                  |            |                |
| FLOOR PLATE              | 34,105 RSF                                                |            |                |
| PARKING RATIO            | 2.5/1000                                                  |            |                |
| FEATURES                 | State-of-the-art lab space                                |            |                |
|                          | LEED Gold                                                 |            | 18 Alexandre   |
|                          | Fitwel Certified                                          |            |                |
|                          | Building exclusive amenities<br>via Elevate by Longfellow | ALC MARKET | View From I-40 |