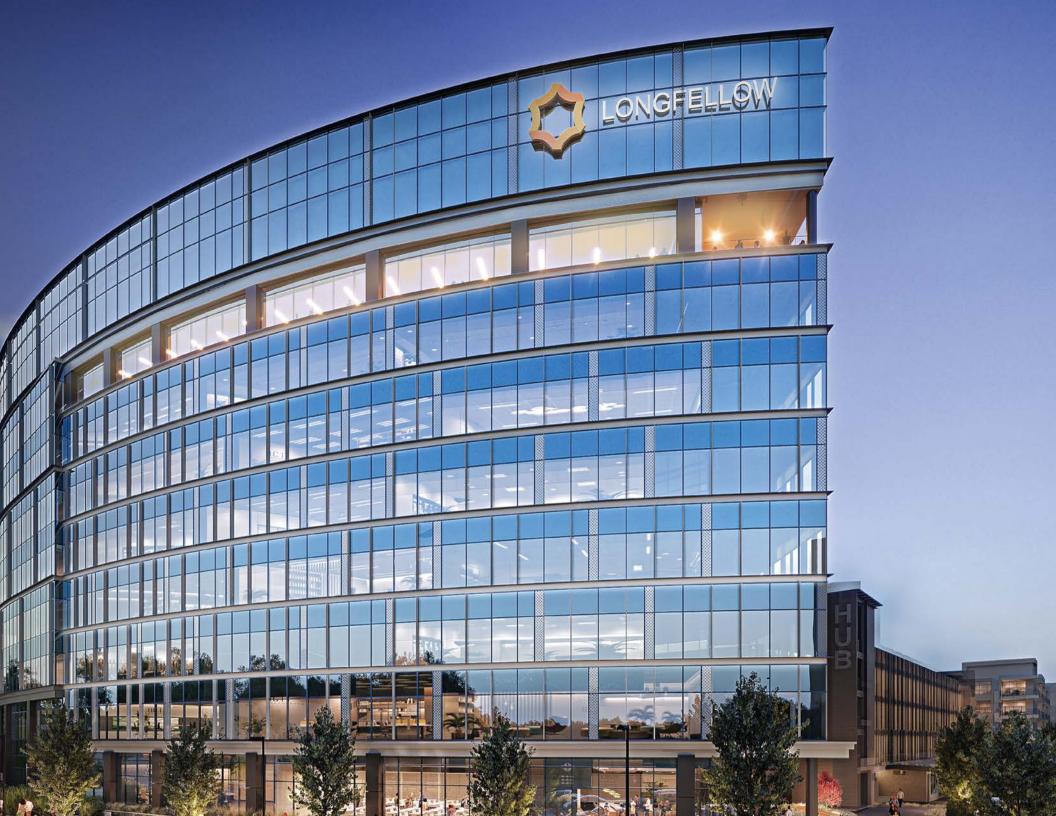

### **Building Highlights**

| TOTAL SIZE               | 265,000 SF                                                |            | LONGFELLOW     |
|--------------------------|-----------------------------------------------------------|------------|----------------|
| CONSTRUCTION<br>DURATION | 22 Months                                                 |            |                |
| FLOORS                   | 8 Floors                                                  |            |                |
| FLOOR PLATE              | 34,105 RSF                                                |            |                |
| PARKING RATIO            | 2.5/1000                                                  |            |                |
| FEATURES                 | State-of-the-art lab space                                |            |                |
|                          | LEED Gold                                                 |            | 18 Alexandre   |
|                          | Fitwel Certified                                          |            |                |
|                          | Building exclusive amenities<br>via Elevate by Longfellow | ALC MARKET | View From I-40 |