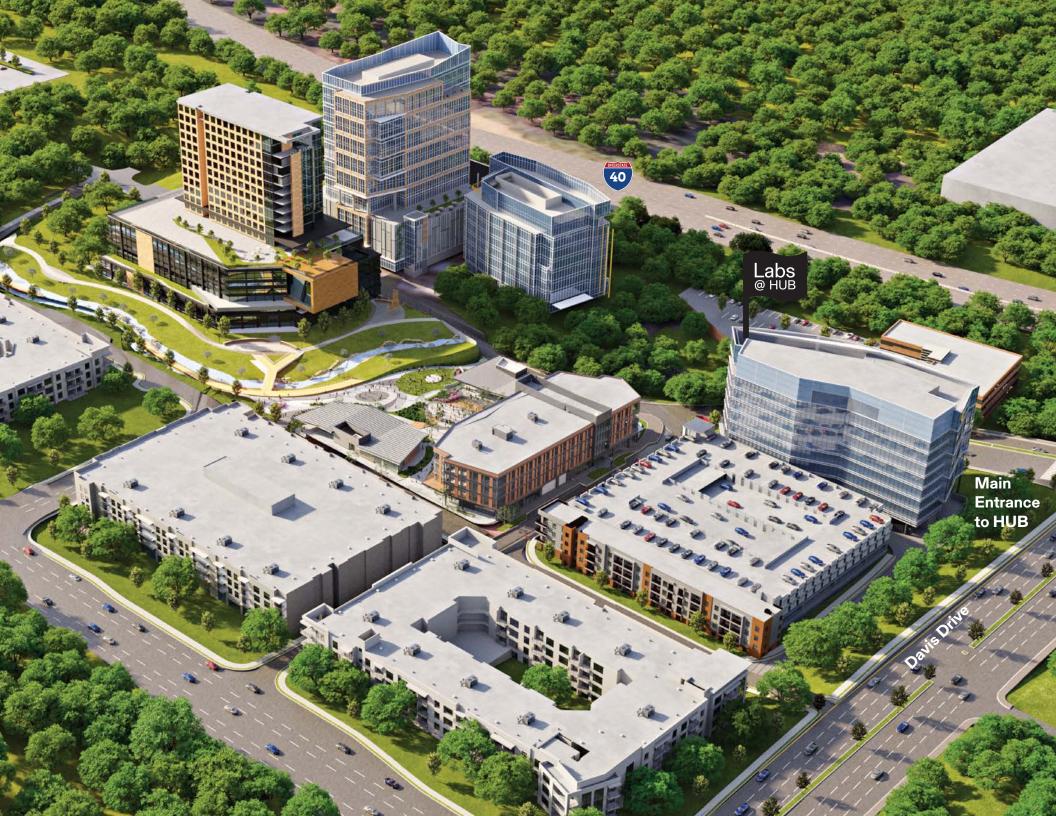

# Hub RTP

At Hub RTP, all the best parts of **city living meet acres of the great outdoors**. From collaborative, customizable workspace and pioneering new restaurant concepts to courtyards where you can breathe deep, you'll find **everything you need to thrive.** 

Longfellow's North Carolina presence spans over a decade and currently includes over 5 million square feet of existing and proposed lab and office space.

With the expansion of the region, Longfellow is set to meet the growing demands of tomorrow with upcoming developments such as Hub RTP, Emerge Science Center, Triangle 54, and more.