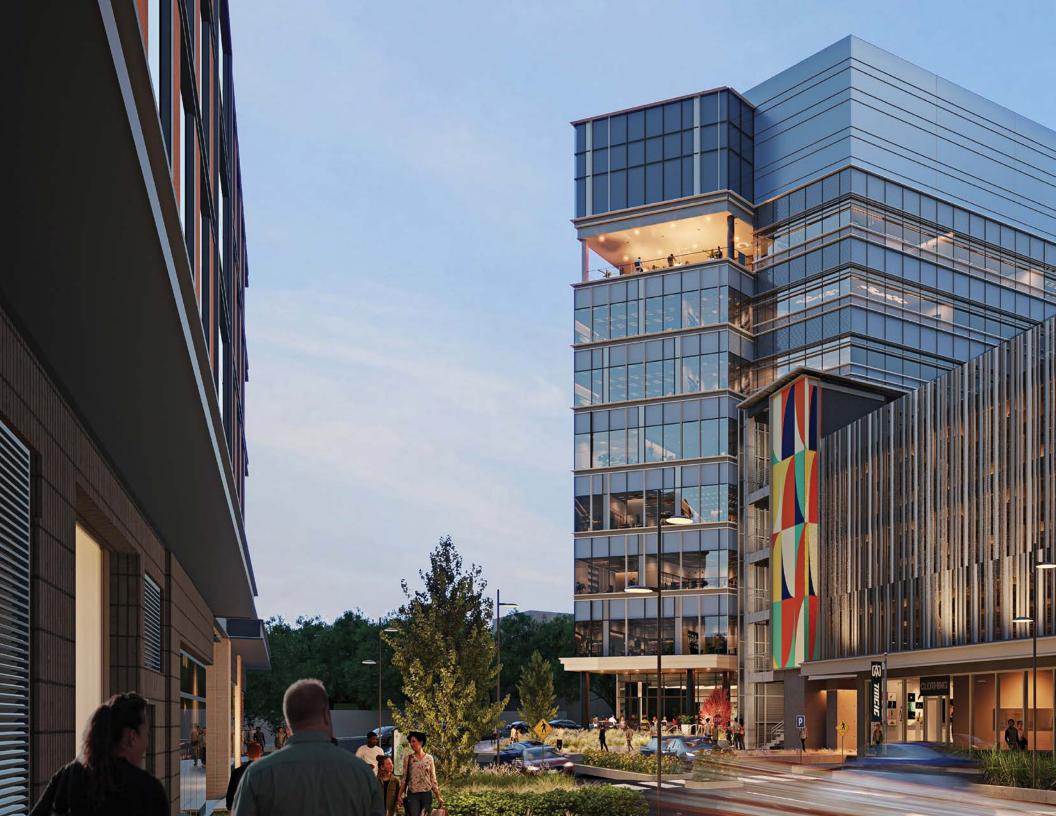

### **Building Highlights**

| TOTAL SIZE               | 265,000 SF                                                |            | LONGFELLOW     |
|--------------------------|-----------------------------------------------------------|------------|----------------|
| CONSTRUCTION<br>DURATION | 22 Months                                                 |            |                |
| FLOORS                   | 8 Floors                                                  |            |                |
| FLOOR PLATE              | 34,105 RSF                                                |            |                |
| PARKING RATIO            | 2.5/1000                                                  |            |                |
| FEATURES                 | State-of-the-art lab space                                |            |                |
|                          | LEED Gold                                                 |            | 18 Alexandre   |
|                          | Fitwel Certified                                          |            |                |
|                          | Building exclusive amenities<br>via Elevate by Longfellow | ALC MARKET | View From I-40 |

### **Building Amenities**

A2 will feature amenities and programming through Elevate, our proprietary tenant experience platform.

Featuring coffee bar, lounge, front desk concierge, conference space, and fitness center.

Plus easy access to Hub's 16 acres of green space, hotel, and retail just steps away.

Εß