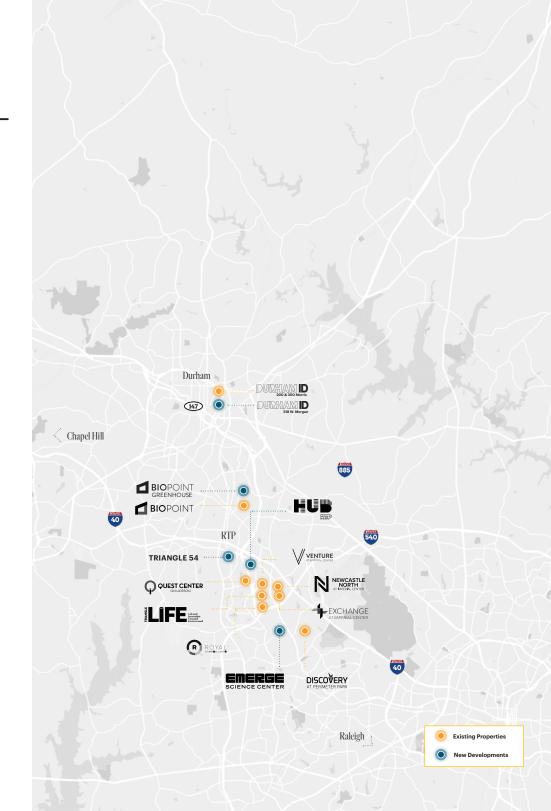

Longfellow's North Carolina presence spans over a decade and currently includes over 5 million square feet of existing and proposed lab and office space.

With the expansion of the region, Longfellow is set to meet the growing demands of tomorrow with upcoming developments such as Hub RTP, Emerge Science Center, Triangle 54, and more.