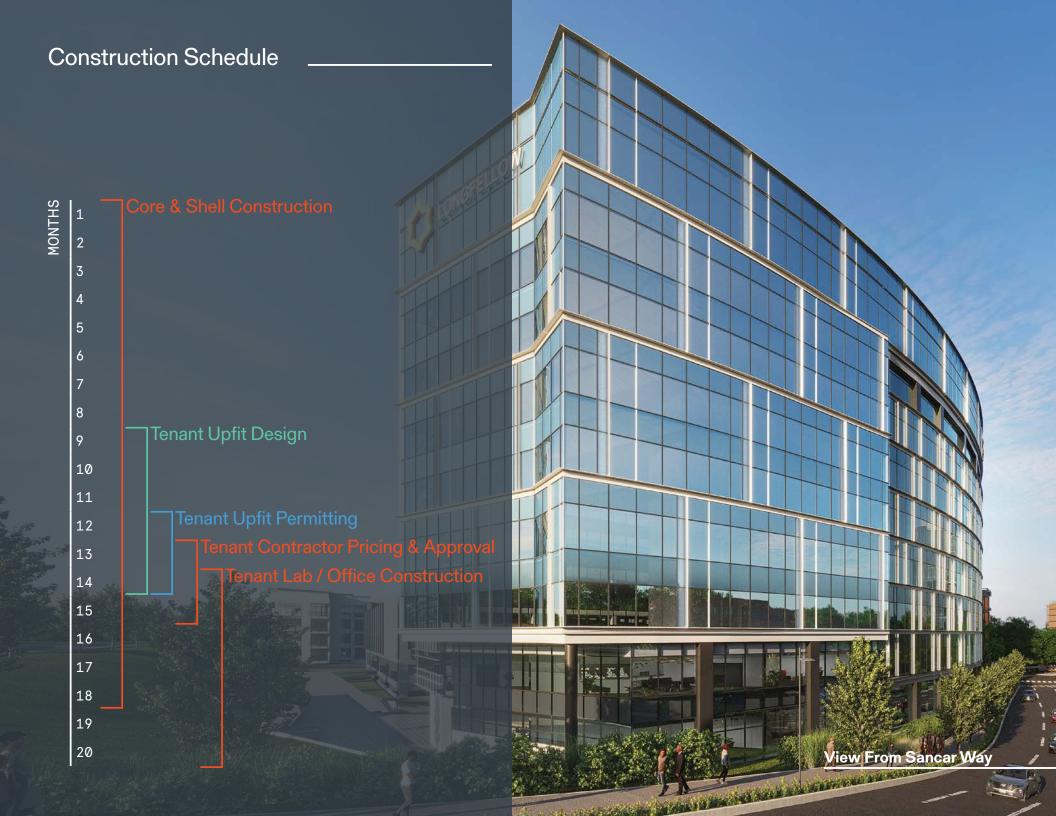

### **Building Highlights**

| TOTAL SIZE               | 265,000 SF                                                |            | LONGFELLOW     |
|--------------------------|-----------------------------------------------------------|------------|----------------|
| CONSTRUCTION<br>DURATION | 22 Months                                                 |            |                |
| FLOORS                   | 8 Floors                                                  |            |                |
| FLOOR PLATE              | 34,105 RSF                                                |            |                |
| PARKING RATIO            | 2.5/1000                                                  |            |                |
| FEATURES                 | State-of-the-art lab space                                |            |                |
|                          | LEED Gold                                                 |            | 18 Alexandre   |
|                          | Fitwel Certified                                          |            |                |
|                          | Building exclusive amenities<br>via Elevate by Longfellow | ALC MARKET | View From I-40 |