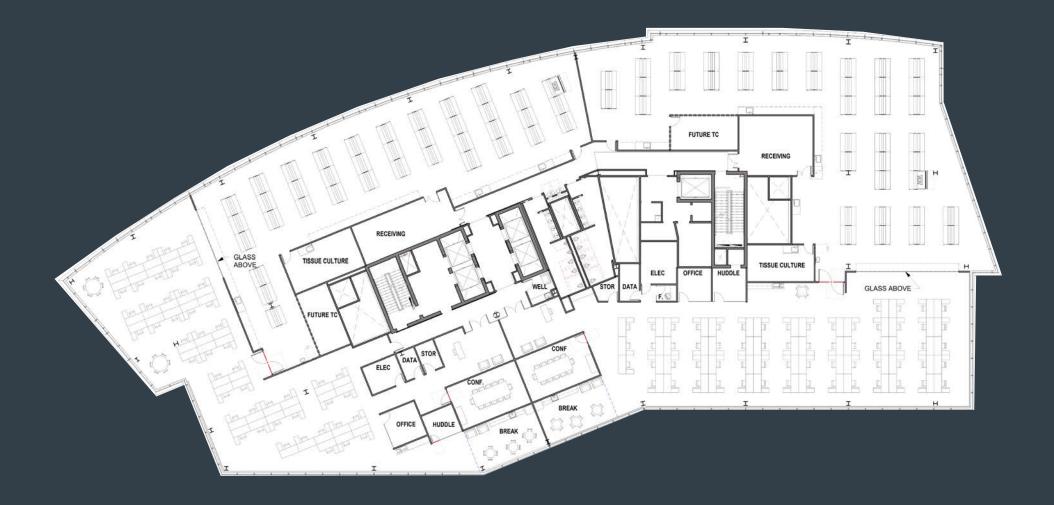

### **Building Highlights**

| TOTAL SIZE               | 265,000 SF                                                |            | LONGFELLOW     |
|--------------------------|-----------------------------------------------------------|------------|----------------|
| CONSTRUCTION<br>DURATION | 22 Months                                                 |            |                |
| FLOORS                   | 8 Floors                                                  |            |                |
| FLOOR PLATE              | 34,105 RSF                                                |            |                |
| PARKING RATIO            | 2.5/1000                                                  |            |                |
| FEATURES                 | State-of-the-art lab space                                |            |                |
|                          | LEED Gold                                                 |            | 18 Alexandre   |
|                          | Fitwel Certified                                          |            |                |
|                          | Building exclusive amenities<br>via Elevate by Longfellow | ALC MARKET | View From I-40 |