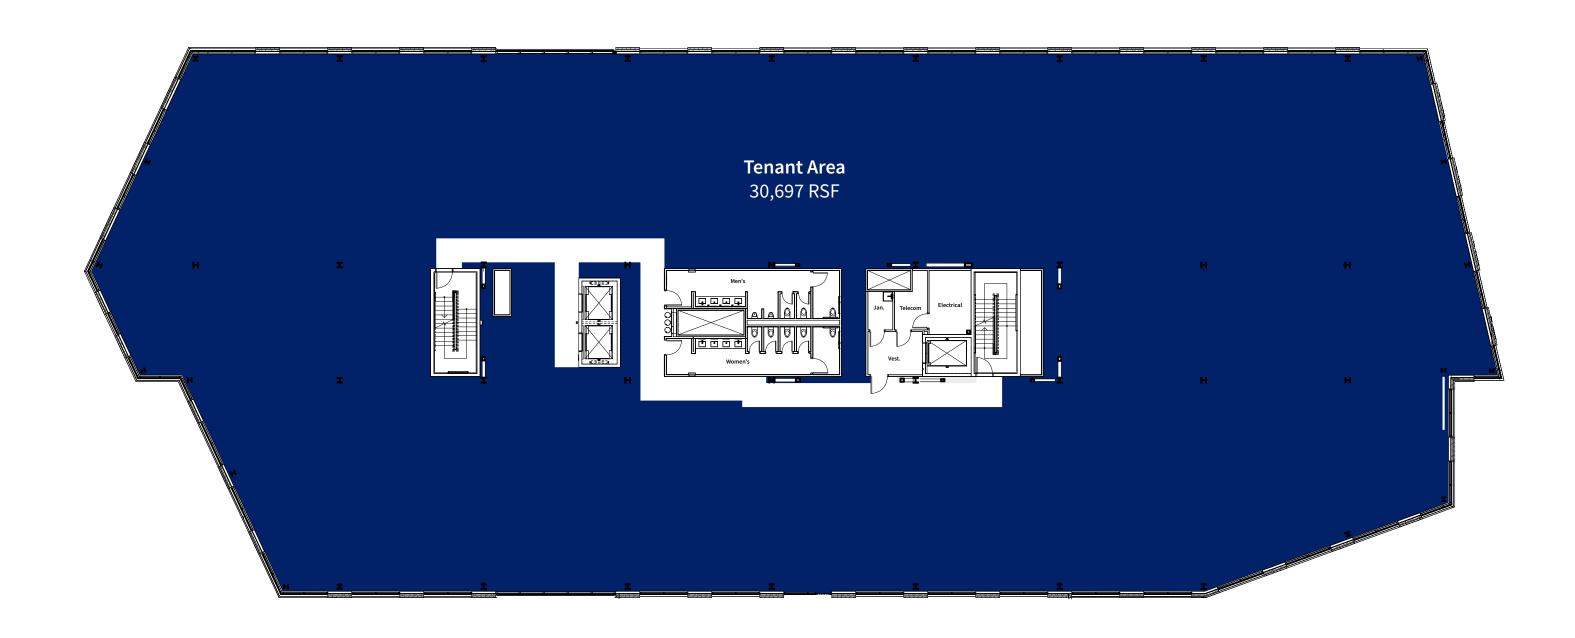

ation and workplace

productivity all can be found at Hub RTP.



**1 million SF** of Class A workspace, nestled in **16+ acres** of conserved greenspace with streamside paths, experiential dining, and modern apartment living all just steps away.









#### The Gateway

#### to Hub RTP

Horseshoe is an urban, walkable district with vibrant experiences: **38,580 SF** of restaurant and retail space featuring **119,065 SF** of office space located in the epicenter of HUB RTP.



Office directly connected to 38,580 SF of retail



Tenant Amenity Center on 5th Floor Featuring Shared Conference and Terrace



Large outdoor seating area with Wi-Fi enabled courtyard



Covered parking



Bike storage











## Office Commons

## **Third Floor**





## Office Commons

### **Fourth Floor**





#### Office Commons

### Fifth Floor









# Redefining how we

shop, dine, and play

# Boxyard Rip

Find unique flavors, one-of-a-kind experiences, and local products that fit your lifestyle just a **6-minute walk** from Hub RTP.

#### **Vendor List**

Be Like Missy

Beyu Caffe

Bulkogi

**Buzzy Bakes** 

Honeypress NC

Fullsteam

Game On Escapes

& More

Lagoon Bar

Lawrence Barbeque

Leroy's Tacos

Meat & Graze

Pop Box

**RTP Uncorked** 

Wonderpuff

Public Dog Park The Bark Yard