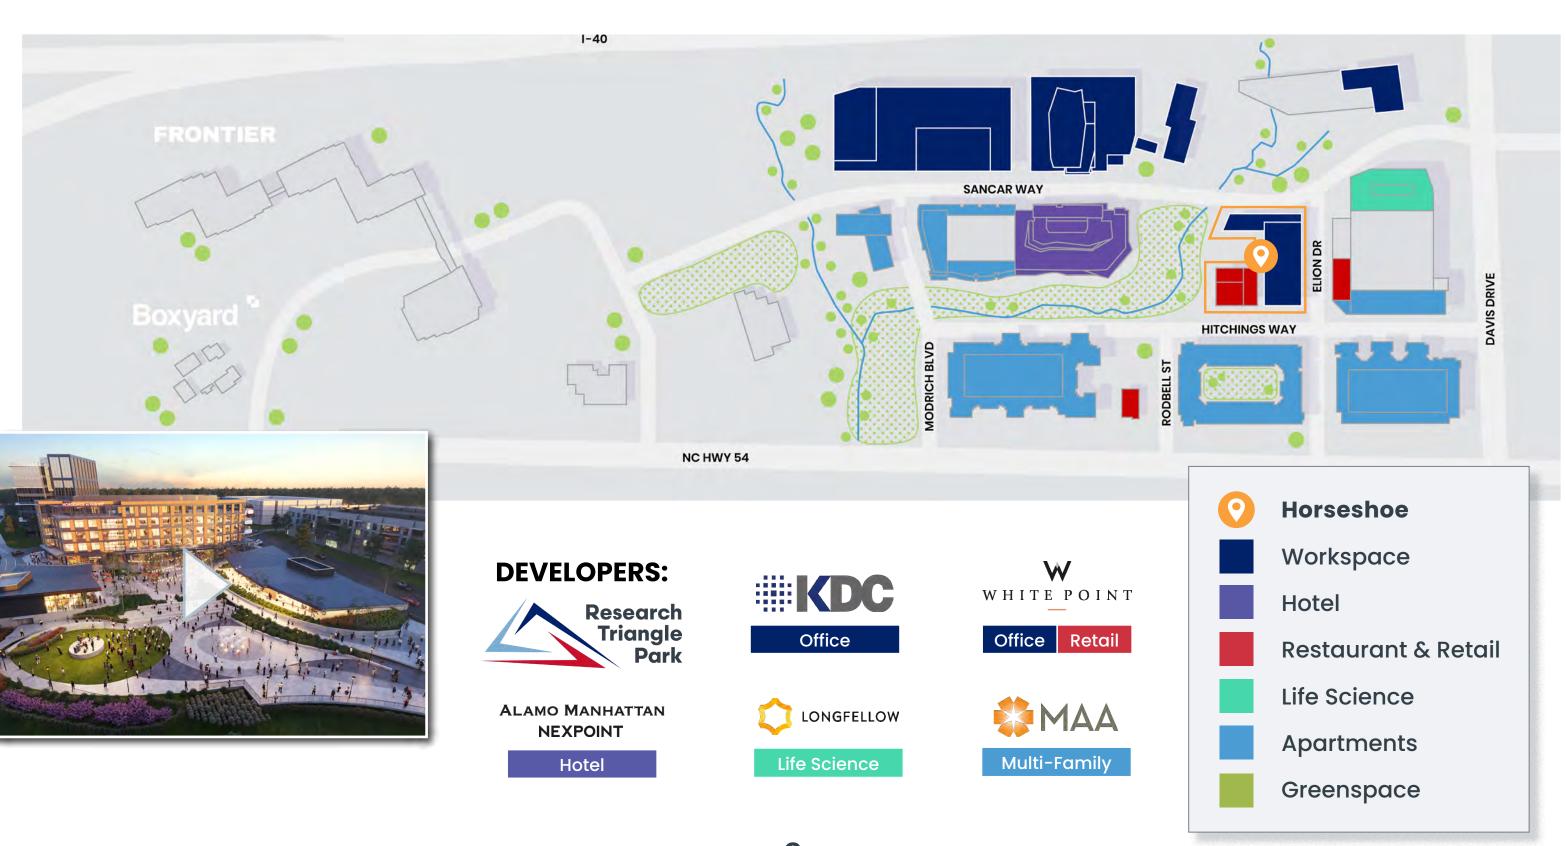

#### OFFICE +/- 1M SF

#### **MULTI-FAMILY**

406 UNITS

#### **RETAIL**

+/- 50K SF

#### LIFE SCIENCE 265K SF

HOTEL

252 ROOMS

**GREENSPACE** 

16 ACRES

Continuous trails and lush nature to

promote wellness, inspiration and workplace

productivity all can be found at Hub RTP.

**1 million SF** of Class A workspace, nestled in **16+ acres** of conserved greenspace with streamside paths, experiential dining, and modern apartment living all just steps away.