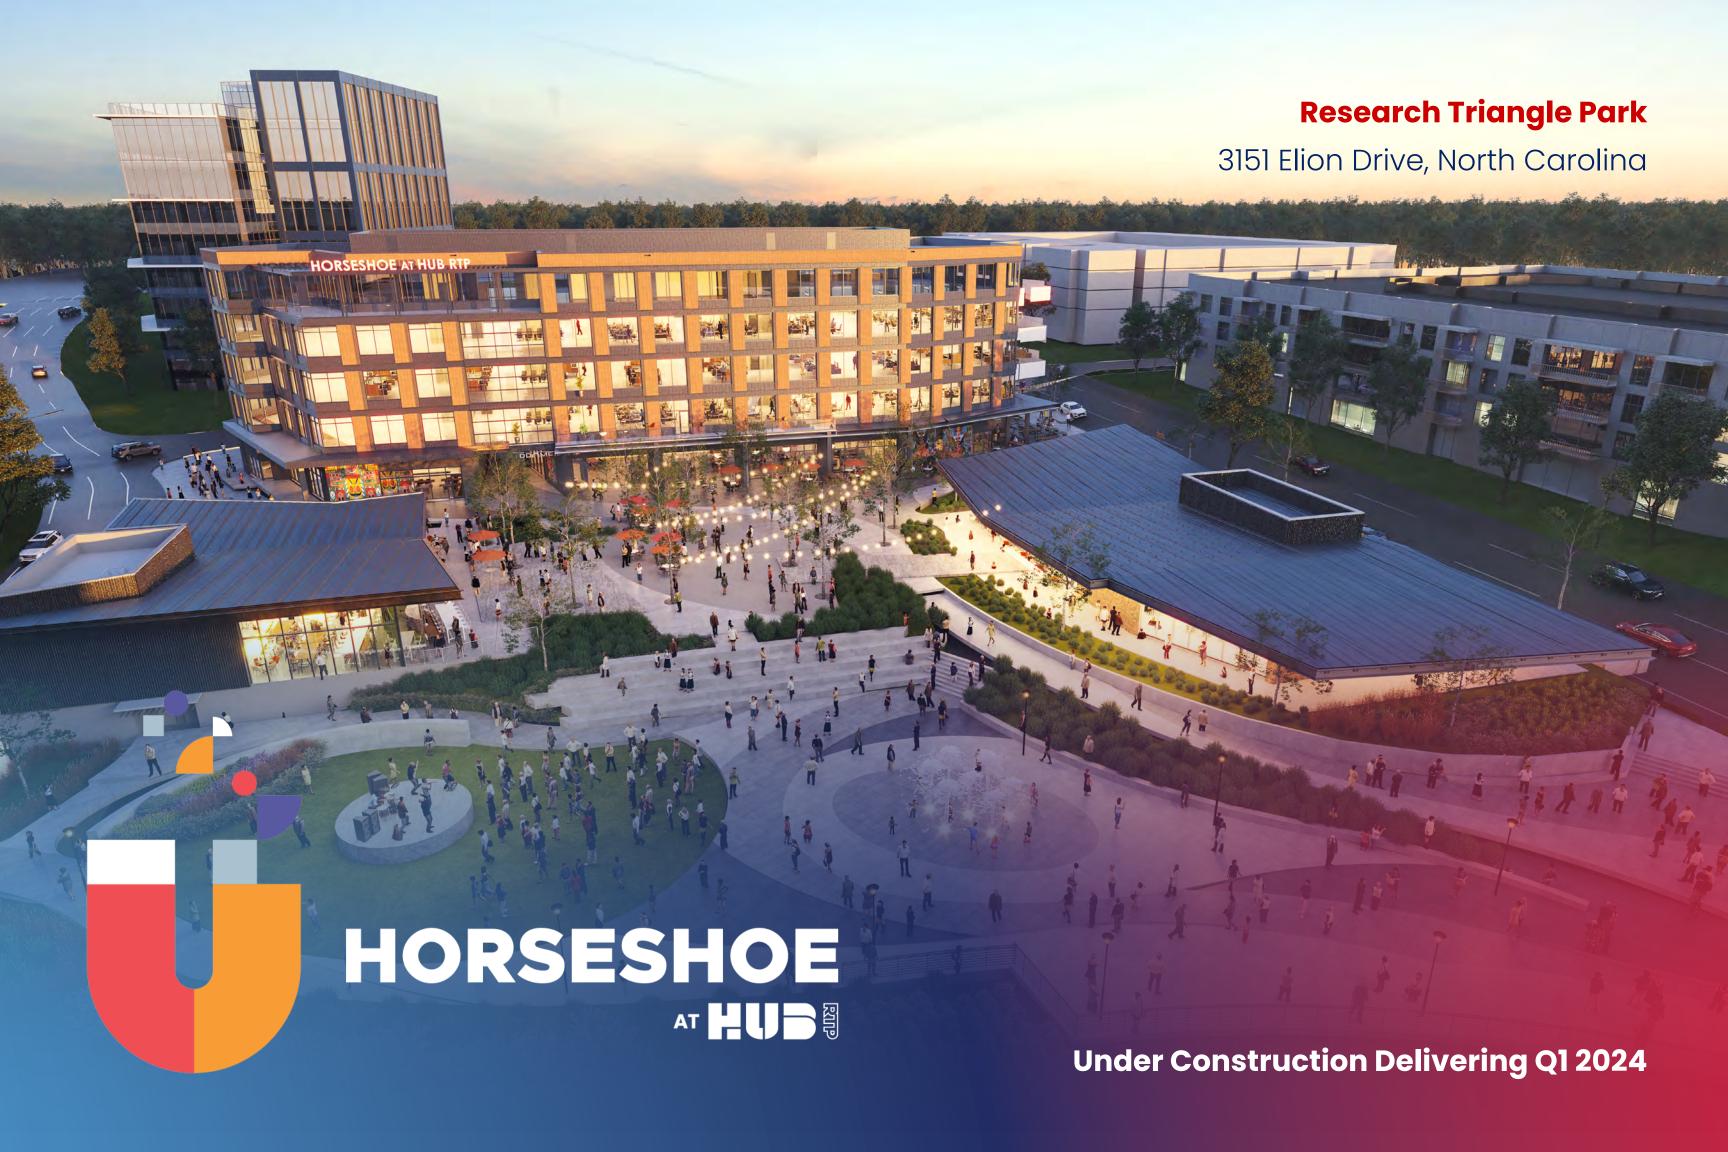

#### The Gateway

#### to Hub RTP

Horseshoe is an urban, walkable district with vibrant experiences: **38,580 SF** of restaurant and retail space featuring **119,065 SF** of office space located in the epicenter of HUB RTP.

Office directly connected to 38,580 SF of retail

Tenant Amenity Center on 5th Floor Featuring Shared Conference and Terrace

Large outdoor seating area with Wi-Fi enabled courtyard

Covered parking

Bike storage