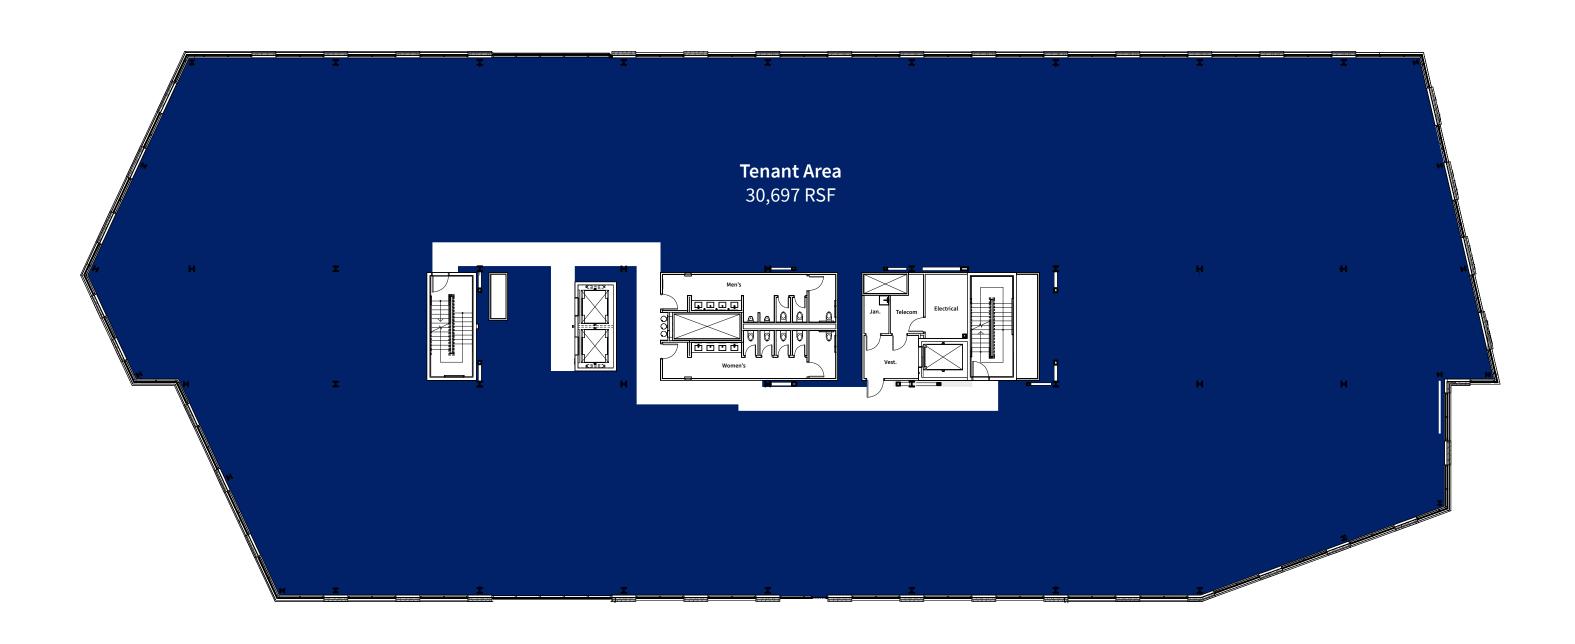

and lush nature to

promote wellness, inspiration and workplace

productivity all can be found at Hub RTP.



**1 million SF** of Class A workspace, nestled in **16+ acres** of conserved greenspace with streamside paths, experiential dining, and modern apartment living all just steps away.









#### The Gateway

#### to Hub RTP

Horseshoe is an urban, walkable district with vibrant experiences: **38,580 SF** of restaurant and retail space featuring **119,065 SF** of office space located in the epicenter of HUB RTP.



Office directly connected to 38,580 SF of retail



Tenant Amenity Center on 5th Floor Featuring Shared Conference and Terrace



Large outdoor seating area with Wi-Fi enabled courtyard



Covered parking



Bike storage











## Office Commons

## **Third Floor**





## Office Commons

### **Fourth Floor**





#### Office Commons

### Fifth Floor









# Redefining how we

shop, dine, and play

# Boxyard Rip

Find unique flavors, one-of-a-kind experiences, and local products that fit your lifestyle just a **6-minute walk** from Hub RTP.

#### **Vendor List**

Be Like Missy

Beyu Caffe

Bulkogi

**Buzzy Bakes** 

Honeypress NC

Fullsteam

Game On Escapes

& More

Lagoon Bar

Lawrence Barbeque

Leroy's Tacos

Meat & Graze

Pop Box

**RTP Uncorked** 

Wonderpuff

Public Dog Park The Bark Yard