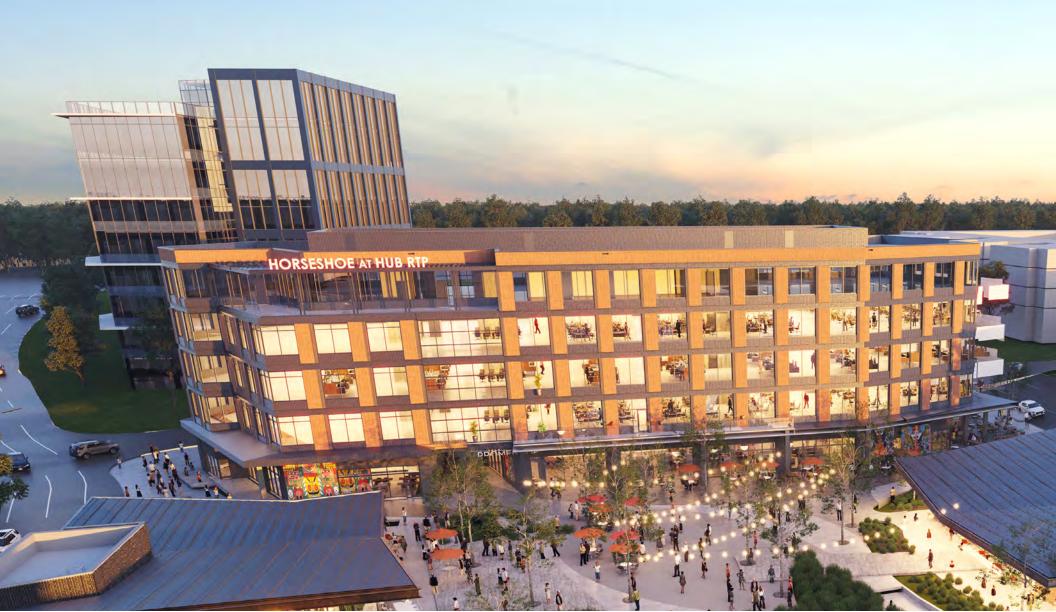

#### The Gateway

#### to Hub RTP

Horseshoe is an urban, walkable district with vibrant experiences: **38,580 SF** of restaurant and retail space featuring **119,065 SF** of office space located in the epicenter of HUB RTP.