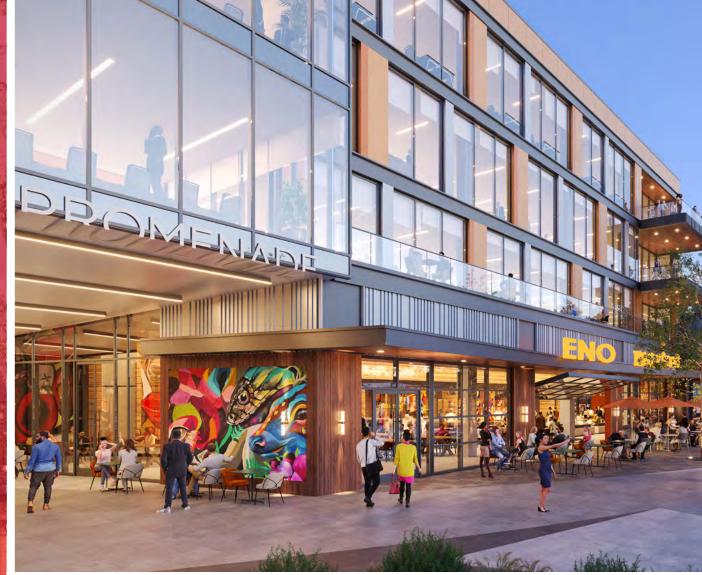

#### The Gateway

#### to Hub RTP

Horseshoe is an urban, walkable district with vibrant experiences: **38,580 SF** of restaurant and retail space featuring **119,065 SF** of office space located in the epicenter of HUB RTP.