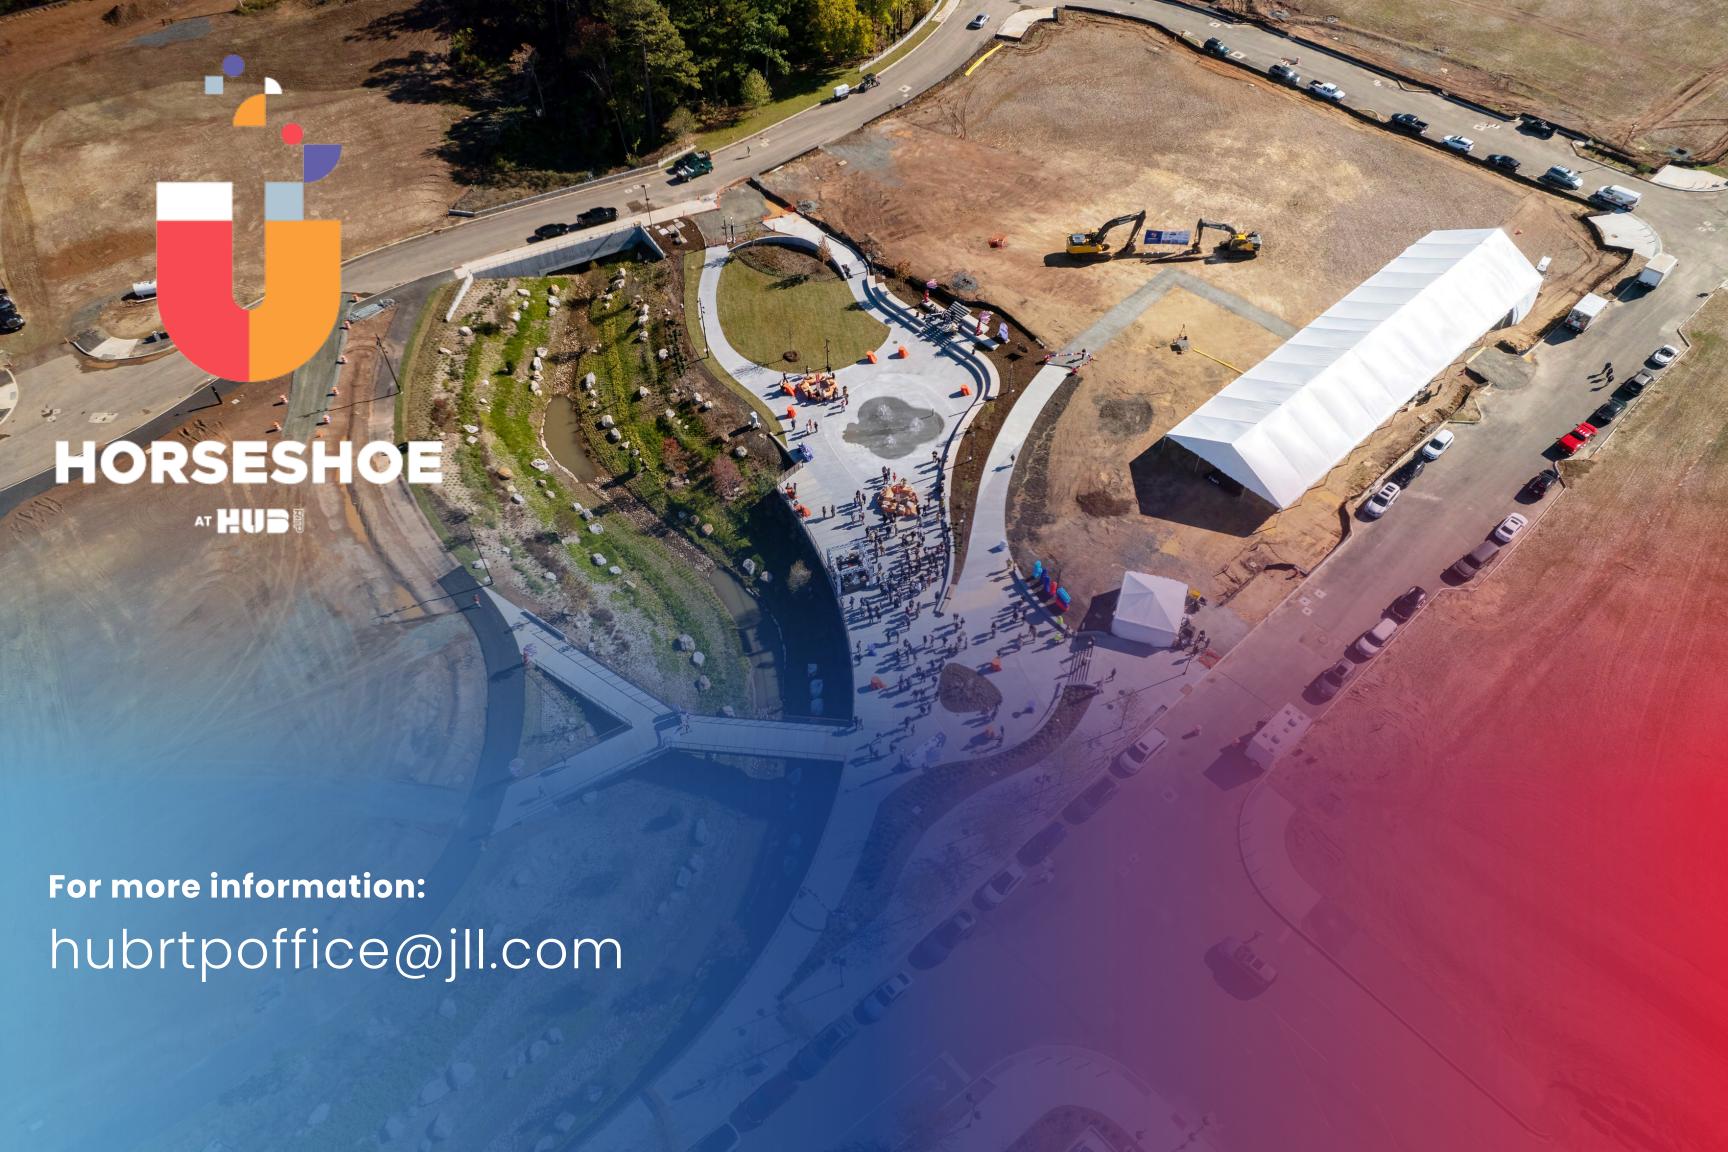

#### The Gateway

#### to Hub RTP

Horseshoe is an urban, walkable district with vibrant experiences: **38,580 SF** of restaurant and retail space featuring **119,065 SF** of office space located in the epicenter of HUB RTP.