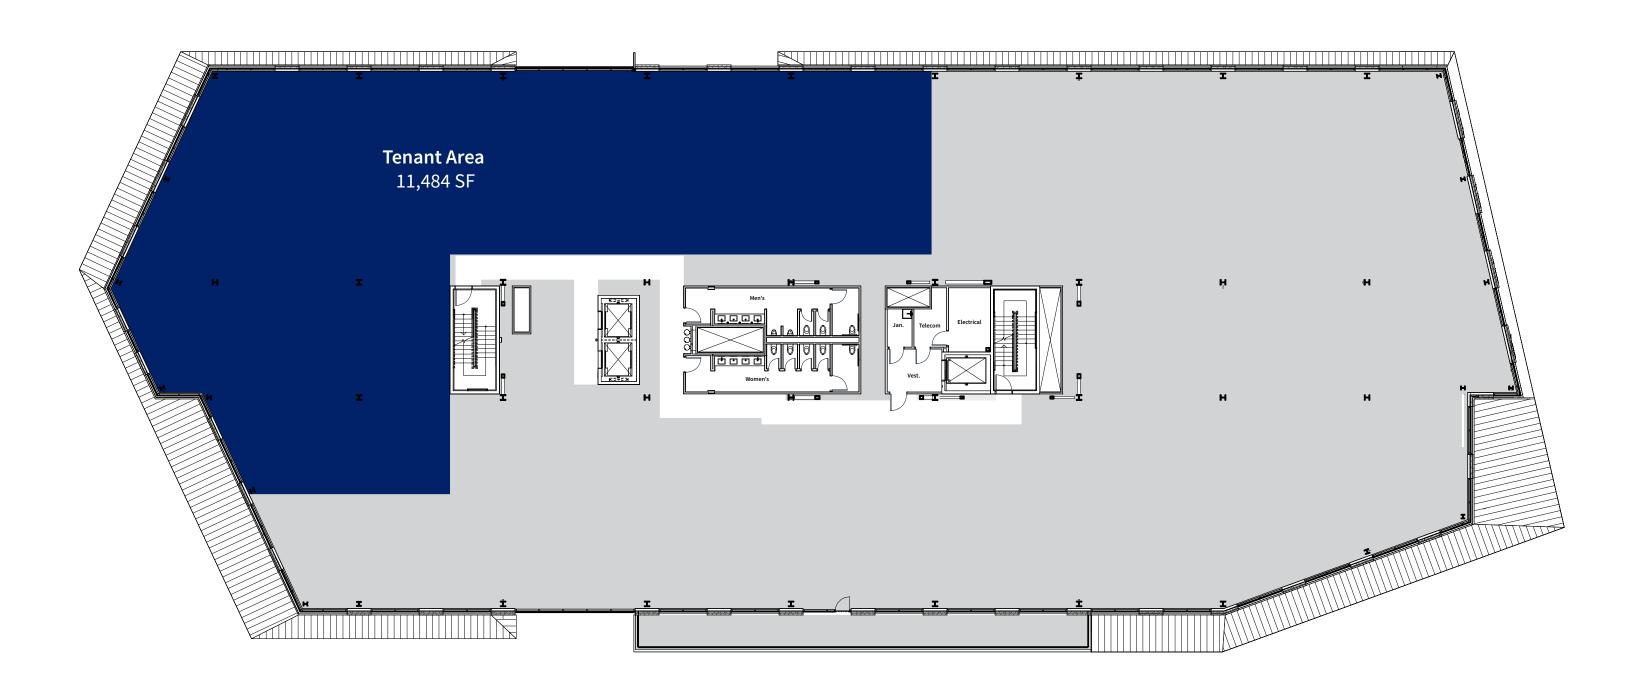

*GREENSPACE** 

16 ACRES

Continuous trails and lush nature to

promote wellness, inspiration and workplace

productivity all can be found at Hub RTP.



**1 million SF** of Class A workspace, nestled in **16+ acres** of conserved greenspace with streamside paths, experiential dining, and modern apartment living all just steps away.









#### The Gateway

#### to Hub RTP

Horseshoe is an urban, walkable district with vibrant experiences: **38,580 SF** of restaurant and retail space featuring **119,065 SF** of office space located in the epicenter of HUB RTP.



Office directly connected to 38,580 SF of retail



Tenant Amenity Center on 5th Floor Featuring Shared Conference and Terrace



Large outdoor seating area with Wi-Fi enabled courtyard



Covered parking



Bike storage











## Office Commons

## **Third Floor**





## Office Commons

### **Fourth Floor**





#### Office Commons

### Fifth Floor









# Redefining how we

shop, dine, and play

# Boxyard Rip

Find unique flavors, one-of-a-kind experiences, and local products that fit your lifestyle just a **6-minute walk** from Hub RTP.

#### **Vendor List**

Be Like Missy

Beyu Caffe

Bulkogi

**Buzzy Bakes** 

Honeypress NC

Fullsteam

Game On Escapes

& More

Lagoon Bar

Lawrence Barbeque

Leroy's Tacos

Meat & Graze

Pop Box

**RTP Uncorked** 

Wonderpuff

Public Dog Park The Bark Yard