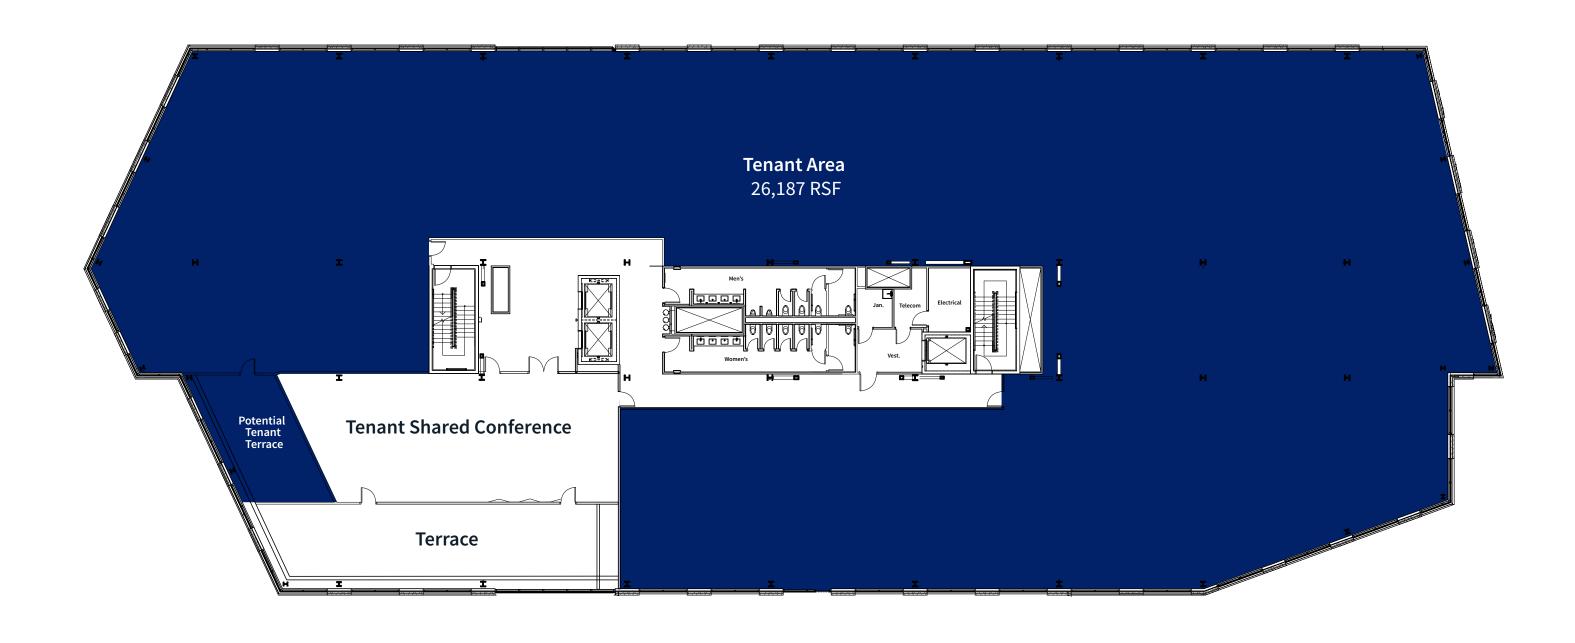

### Fifth Floor

Office directly connected to 38,580 SF of retail

Tenant Amenity Center on 5th Floor Featuring Shared Conference and Terrace

Large outdoor seating area with Wi-Fi enabled courtyard

Covered parking

Bike storage