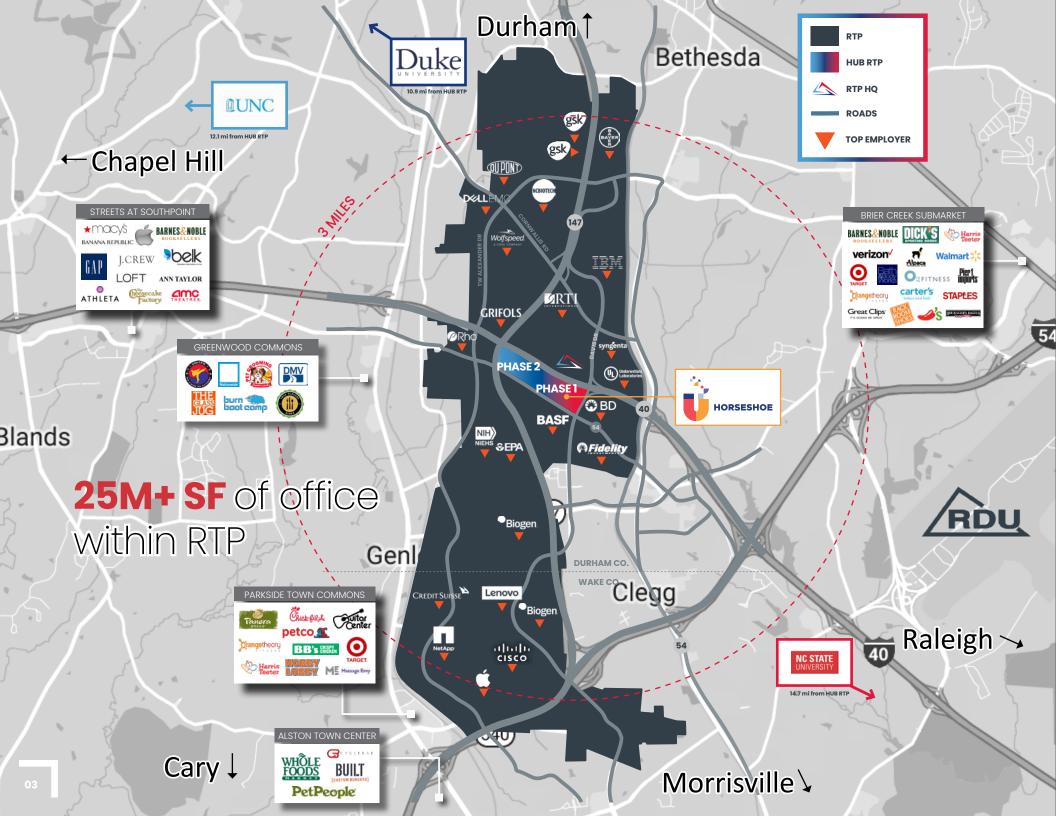

## **RALEIGH-DURHAM ADVANTAGE**

Raleigh-Durham benefits from robust, diversified demand drivers that have amplified population growth 4x faster than the US growth rate since 2010. The CSA is buoyed by growing, sustainable medical, educational, life sciences and tech employment bases. Positive employment announcements throughout the pandemic point to continued oversized gains in population through in-migration trends and retention of many of the 80,000 students from the MSA's three Tier One research universities - Duke, UNC Chapel Hill and NC State.

OVERALL REAL ESTATE MARKET PROSPECT

ULI Emerging Trends in Real
Estate 2021

US CITIES BEST
POSITIONED TO RECOVER
FROM COVID 19

Forbes 2020

FASTEST GROWING MILLENNIAL POPULATION

CommercialCafe

3,000

**NEW APPLE JOBS** 

\$1 Billion Investment

LIFE SCIENCES MARKET IN THE US

**CBRE 2020** 

HOMEBUILDING PROSPECTS

ULI Emerging Trends in Real Estate 2021

1" = 100'

**OPEN SPACE AMENITIES** 

OFFICE
RESIDENTIAL
HOTEL
RETAIL