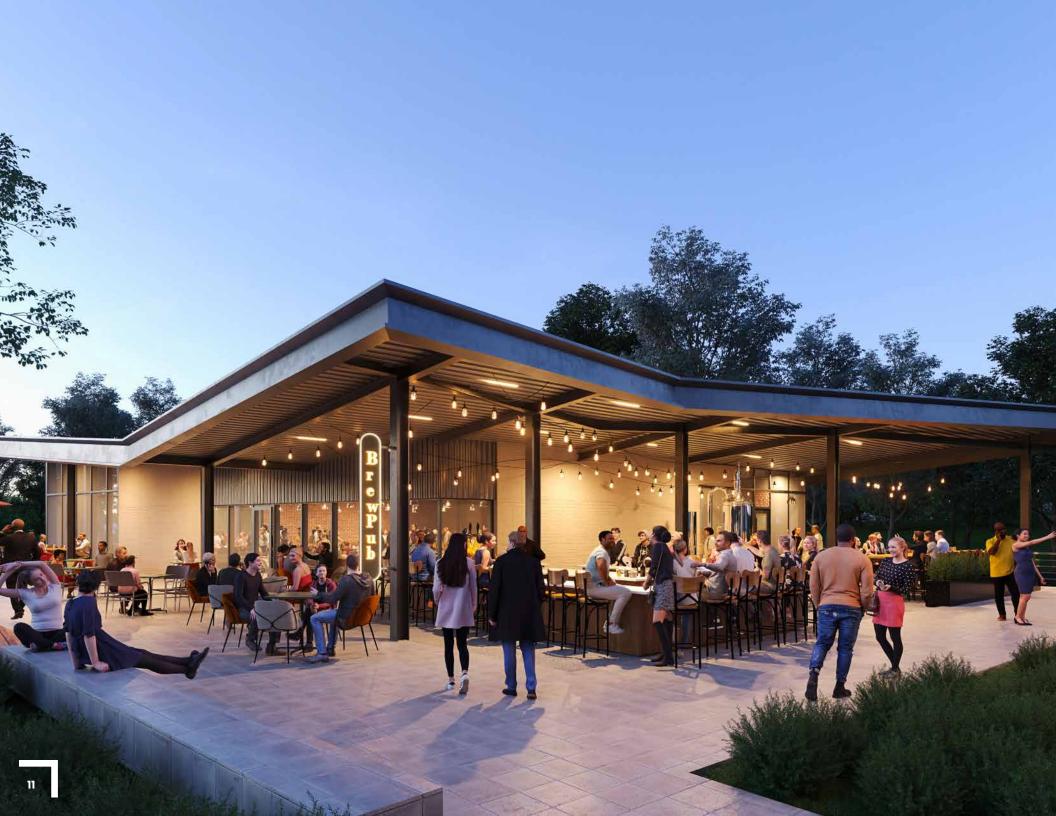

Horseshoe will be at the heart of HUB RTP, an urban, walkable district with 1.2 million square feet of office/labspace, 75,000 square feet of retail and restaurants, up to two hotels, and 800 residential units, all designed to bring people together to work, stay, shop, drink and dine for the first time within RTP.