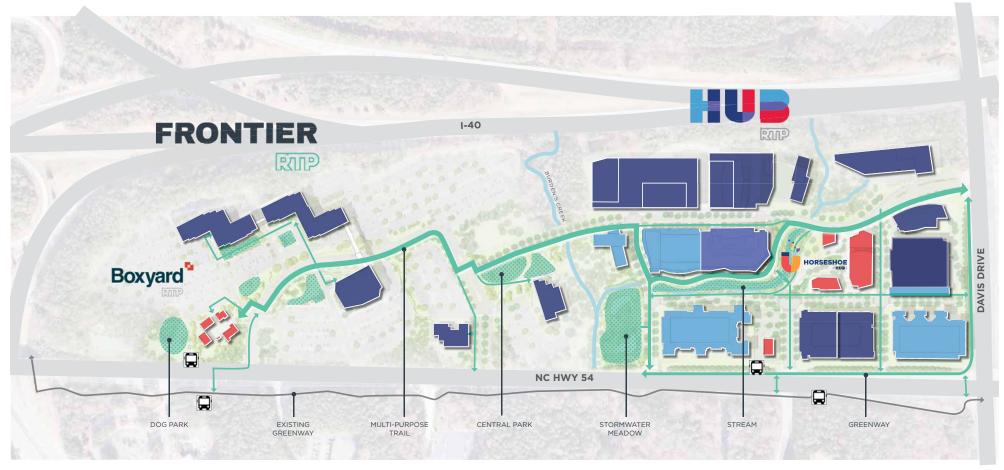

Horseshoe will be at the heart of HUB RTP, an urban, walkable district with 1.2 million square feet of office/labspace, 75,000 square feet of retail and restaurants, up to two hotels, and 800 residential units, all designed to bring people together to work, stay, shop, drink and dine for the first time within RTP.

\$1 Billion Investment

LIFE SCIENCES MARKET IN THE US

**CBRE 2020** 

HOMEBUILDING PROSPECTS

ULI Emerging Trends in Real Estate 2021

1" = 100'

**OPEN SPACE AMENITIES** 

OFFICE
RESIDENTIAL
HOTEL
RETAIL

## **RETAIL SITE PLAN**

RETAIL LEASING CONTACTS