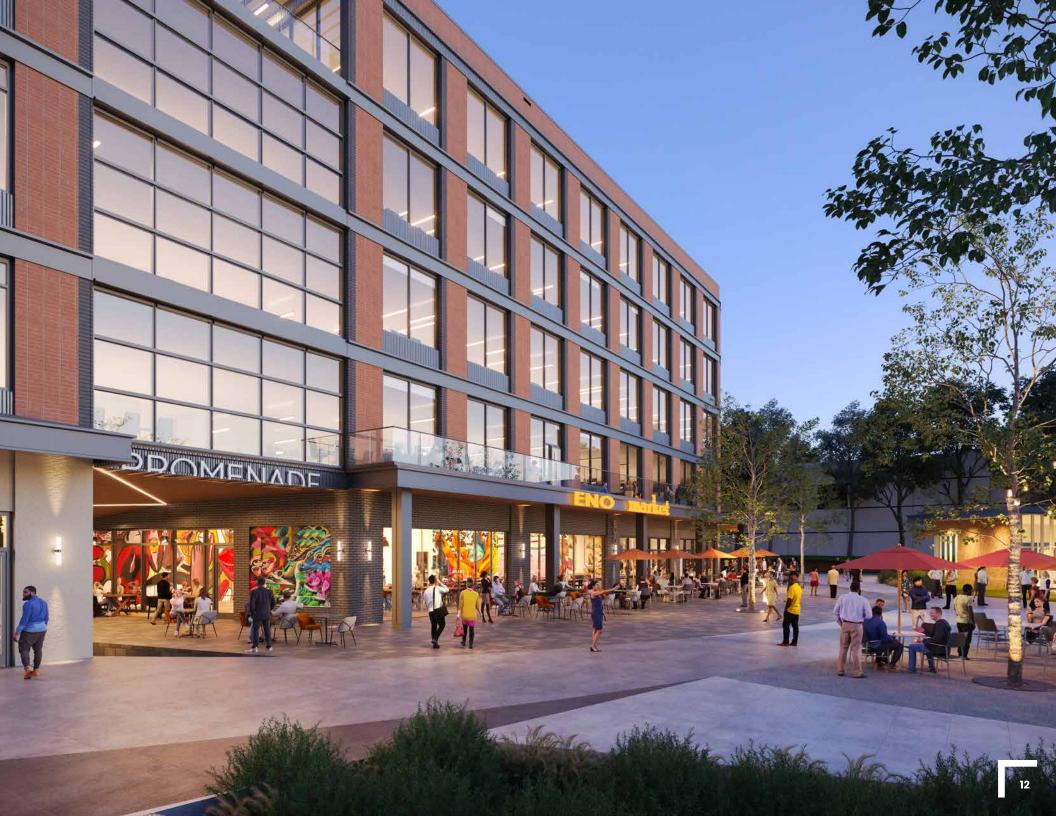

Horseshoe will be at the heart of HUB RTP, an urban, walkable district with 1.2 million square feet of office/labspace, 75,000 square feet of retail and restaurants, up to two hotels, and 800 residential units, all designed to bring people together to work, stay, shop, drink and dine for the first time within RTP.

Horseshoe at HUB RTP is a rare development in one of the world's premier innovation communities.

9

131,591

PROJECTED POPULATION IN 2022 WITHIN 10 MIN DRIVE

**\$93,336** 

AVERAGE HH INCOME WITHIN 10 MIN DRIVE