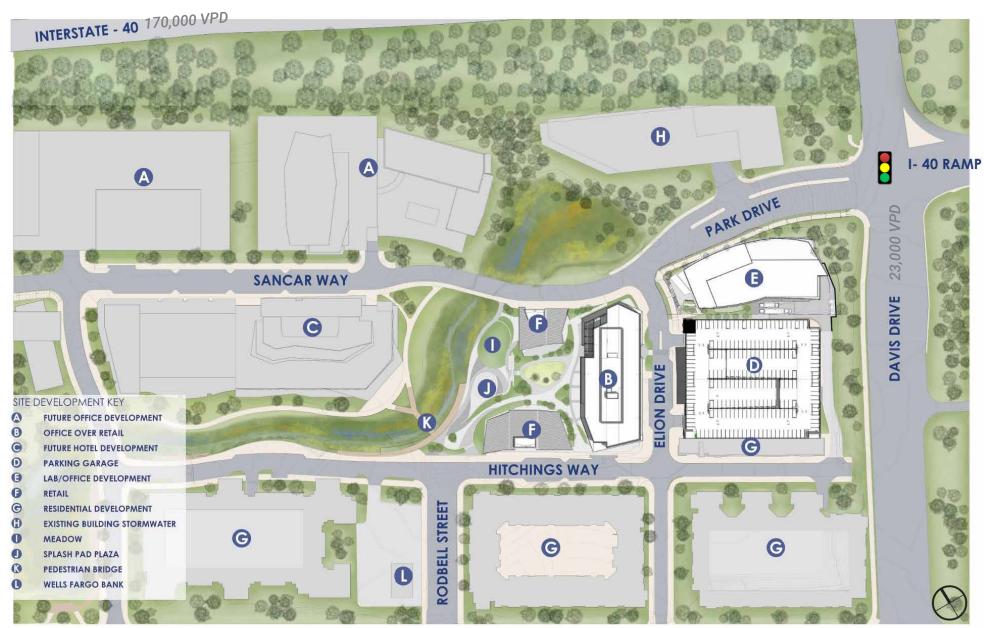

Horseshoe will be at the heart of HUB RTP, an urban, walkable district with 1.2 million square feet of office/labspace, 75,000 square feet of retail and restaurants, up to two hotels, and 800 residential units, all designed to bring people together to work, stay, shop, drink and dine for the first time within RTP.

## **RETAIL SITE PLAN**

RETAIL LEASING CONTACTS