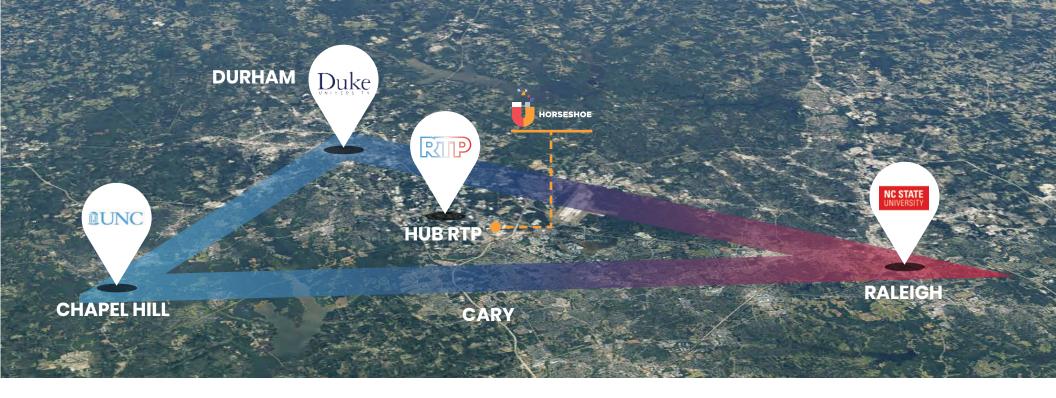

Horseshoe at HUB RTP is a rare development in one of the world's premier innovation communities.

9

131,591

PROJECTED POPULATION IN 2022 WITHIN 10 MIN DRIVE

**\$93,336** 

AVERAGE HH INCOME WITHIN 10 MIN DRIVE

## **RALEIGH-DURHAM ADVANTAGE**

Raleigh-Durham benefits from robust, diversified demand drivers that have amplified population growth 4x faster than the US growth rate since 2010. The CSA is buoyed by growing, sustainable medical, educational, life sciences and tech employment bases. Positive employment announcements throughout the pandemic point to continued oversized gains in population through in-migration trends and retention of many of the 80,000 students from the MSA's three Tier One research universities - Duke, UNC Chapel Hill and NC State.