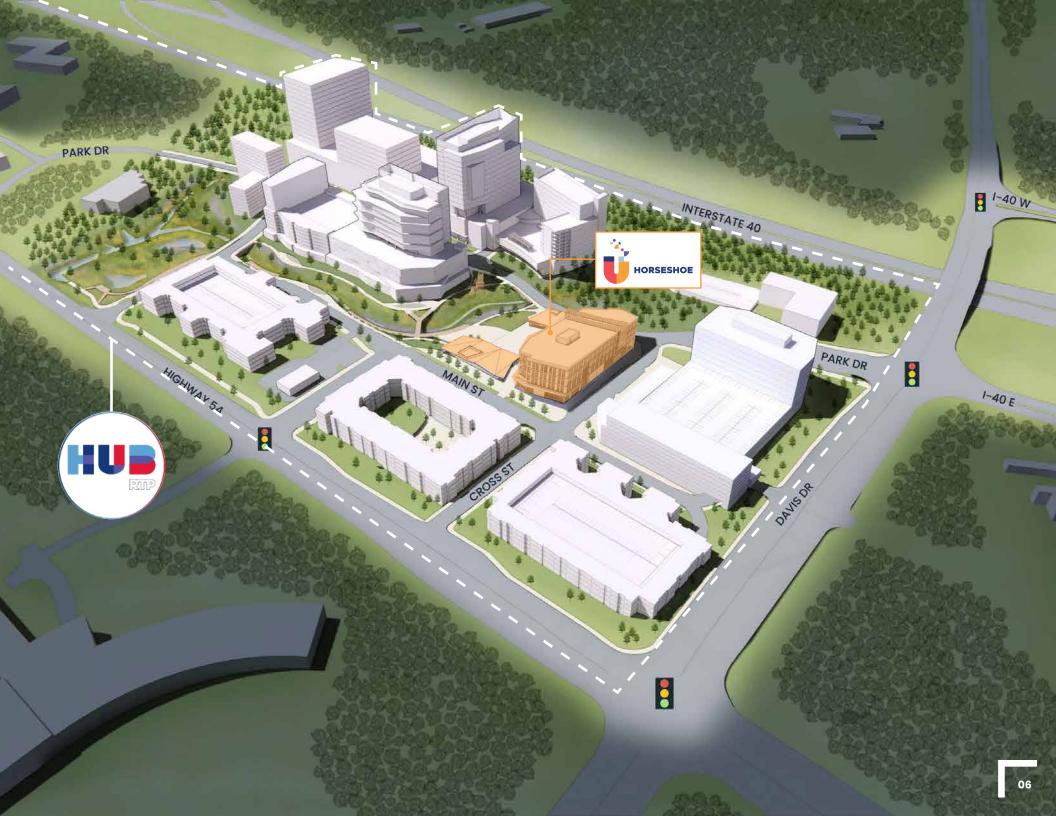

Horseshoe will be at the heart of HUB RTP, an urban, walkable district with 1.2 million square feet of office/labspace, 75,000 square feet of retail and restaurants, up to two hotels, and 800 residential units, all designed to bring people together to work, stay, shop, drink and dine for the first time within RTP.

Horseshoe at HUB RTP is a rare development in one of the world's premier innovation communities.

9

131,591

PROJECTED POPULATION IN 2022 WITHIN 10 MIN DRIVE

**\$93,336** 

AVERAGE HH INCOME WITHIN 10 MIN DRIVE

AT HUB!

HIGHWAY 54 19,000 VPD