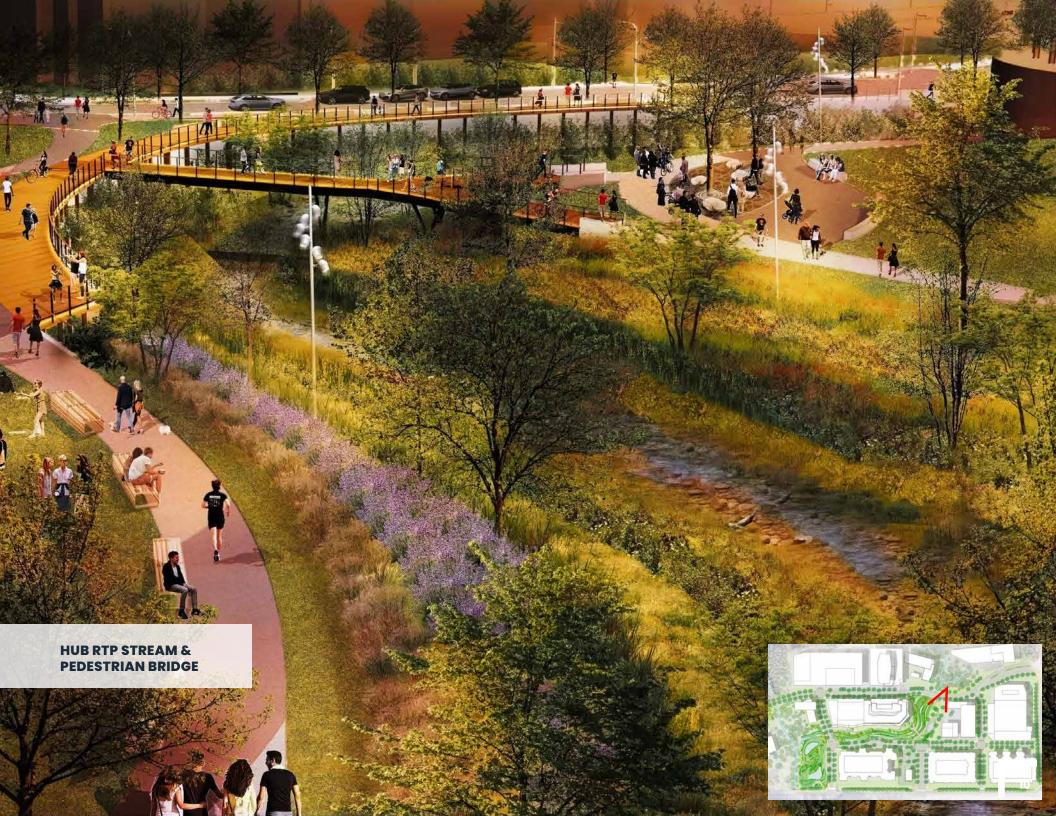

Horseshoe will be at the heart of HUB RTP, an urban, walkable district with 1.2 million square feet of office/labspace, 75,000 square feet of retail and restaurants, up to two hotels, and 800 residential units, all designed to bring people together to work, stay, shop, drink and dine for the first time within RTP.

\$1 Billion Investment

LIFE SCIENCES MARKET IN THE US

**CBRE 2020** 

HOMEBUILDING PROSPECTS

ULI Emerging Trends in Real Estate 2021

1" = 100'

**OPEN SPACE AMENITIES** 

OFFICE
RESIDENTIAL
HOTEL
RETAIL