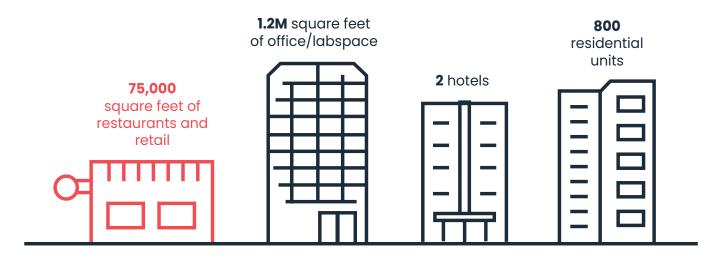

Horseshoe will be at the heart of HUB RTP, an urban, walkable district with 1.2 million square feet of office/labspace, 75,000 square feet of retail and restaurants, up to two hotels, and 800 residential units, all designed to bring people together to work, stay, shop, drink and dine for the first time within RTP.