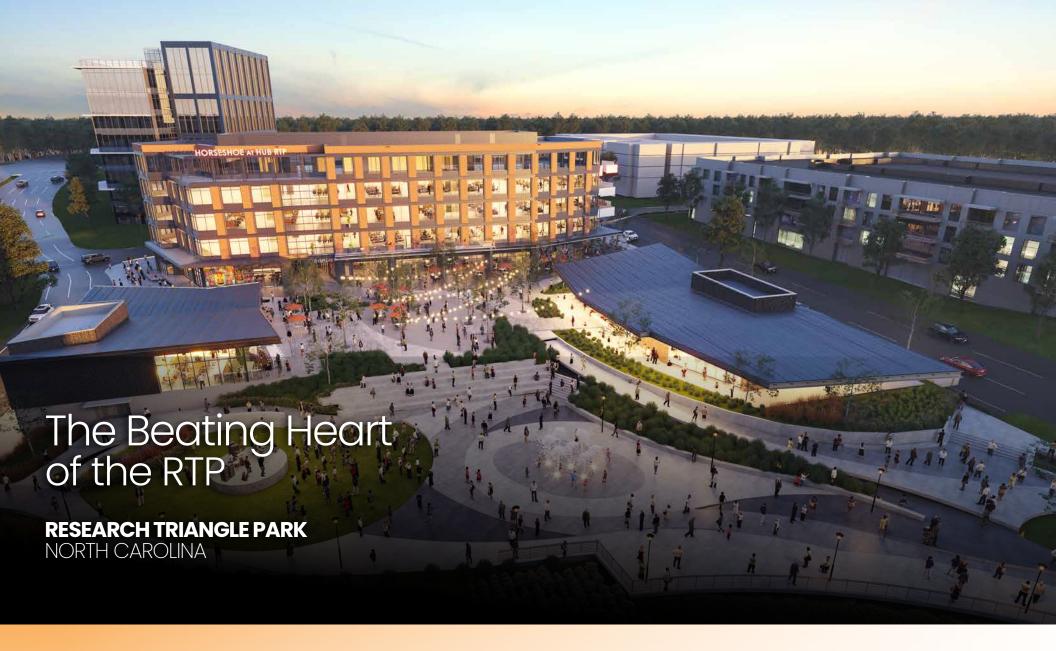

Horseshoe will be at the heart of HUB RTP, an urban, walkable district with 1.2 million square feet of office/labspace, 75,000 square feet of retail and restaurants, up to two hotels, and 800 residential units, all designed to bring people together to work, stay, shop, drink and dine for the first time within RTP.

Horseshoe at HUB RTP is a rare development in one of the world's premier innovation communities.

9

131,591

PROJECTED POPULATION IN 2022 WITHIN 10 MIN DRIVE

**\$93,336** 

AVERAGE HH INCOME WITHIN 10 MIN DRIVE