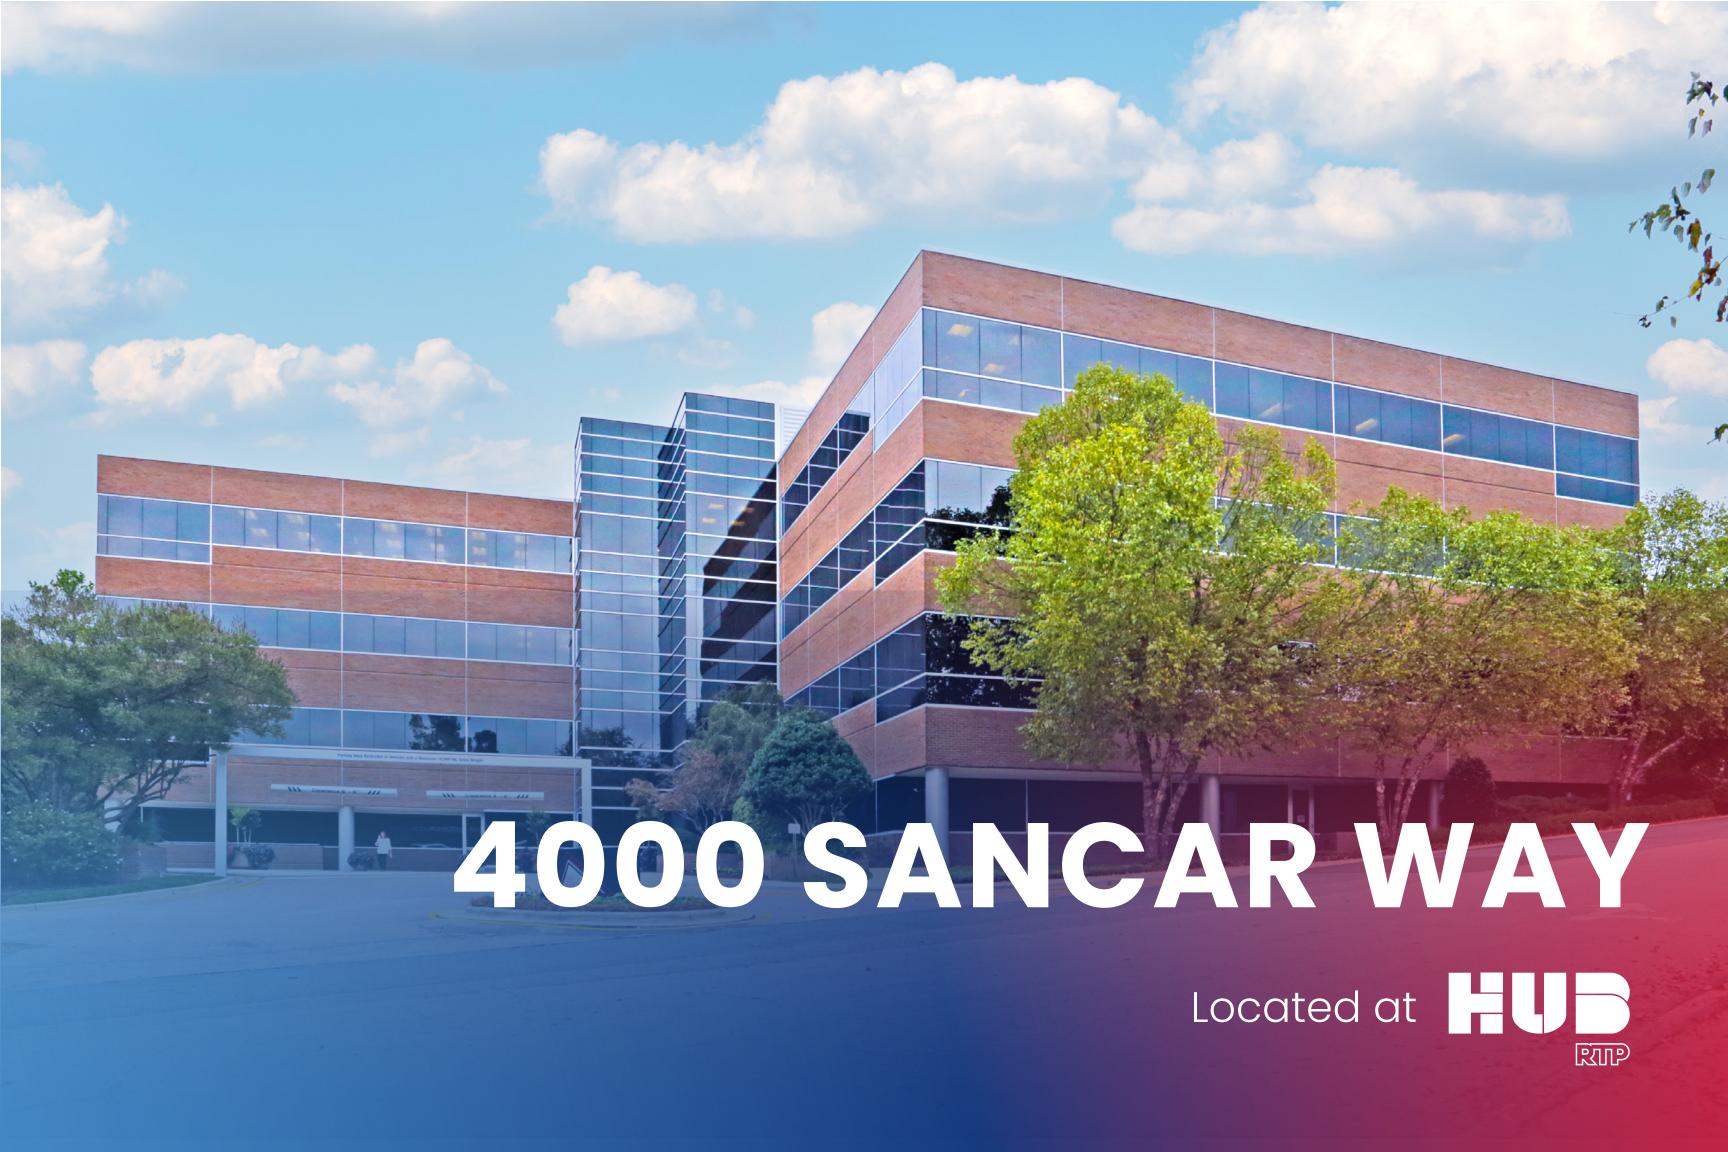

**PARKING RATIO**4.0 / 1,000

#### Sample Test Fit - Hybrid Floorplan

#### \*TI not included





#### **SPACE METRICS:**

Usable SF: **18,400** 

Dedicated Workpoints: 92

Usable SF per employee: 167

Individual Spaces: 63%

Group Spaces: 37%





# High tech meets the great outdoors



Workspace
Hotel
Restaurant & Retail
Greenspace
Apartments

### BLAZE A TRAIL AT THE EPICENTER OF IT ALL.

At Hub RTP, all the best parts of city living meet acres of greenspace. From collaborative, customizable workspace and pioneering new restaurant concepts to outdoor space where you can breathe deep, you'll find everything you need to thrive.

Developers:







## 1M SF OFFICE

75K RETAIL

425 HOTEL ROOMS

1200 MULTI-FAMILY UNITS

13+ ACRES OF GREENSPACE

## Forever Groundbreaking



#### WHAT W