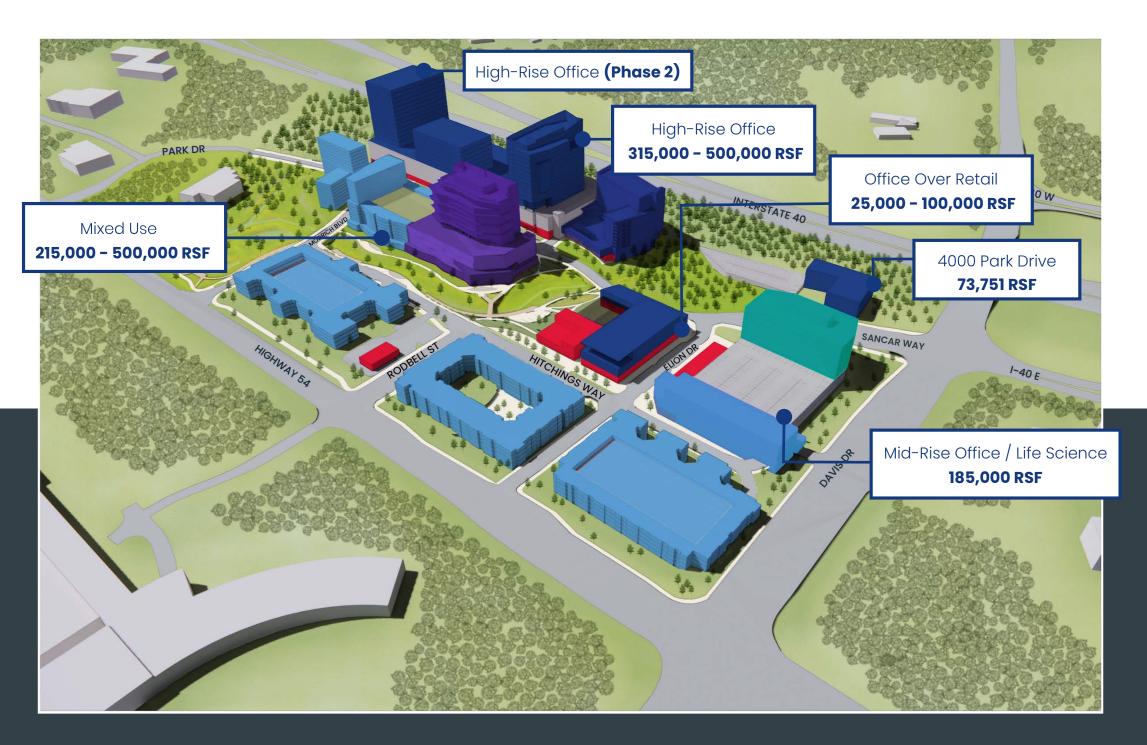

**PARKING RATIO**4.0 / 1,000

#### Sample Test Fit - Hybrid Floorplan

#### \*TI not included





#### **SPACE METRICS:**

Usable SF: **18,400** 

Dedicated Workpoints: 92

Usable SF per employee: 167

Individual Spaces: 63%

Group Spaces: 37%





# High tech meets the great outdoors



Workspace
Hotel
Restaurant & Retail
Greenspace
Apartments

### BLAZE A TRAIL AT THE EPICENTER OF IT ALL.

At Hub RTP, all the best parts of city living meet acres of greenspace. From collaborative, customizable workspace and pioneering new restaurant concepts to outdoor space where you can breathe deep, you'll find everything you need to thrive.

Developers:







## 1M SF OFFICE

75K RETAIL

425 HOTEL ROOMS

1200 MULTI-FAMILY UNITS

13+ ACRES OF GREENSPACE

## Forever Groundbreaking



#### WHAT WORKS FOR YOU WORKS FOR US.

Build-to-suit up to 1 million square feet of Class A workspace, nestled in 13+ acres of conserved green space with streamside trails, experiential food and beverage, and modern apartment living all just steps away.

### BLUE SKY THINKING, GREENSPACE LIVING.

We beli