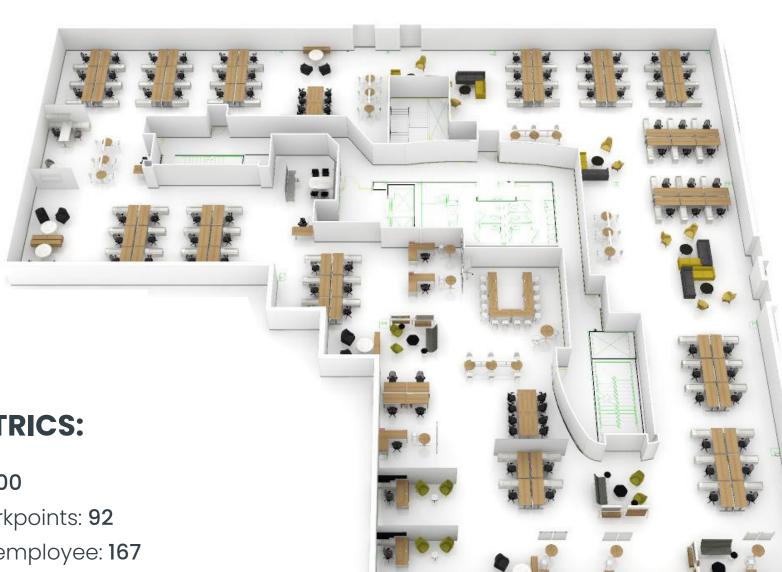

#### Sample Test Fit - Hybrid Floorplan

#### **SPACE METRICS:**

Usable SF: **18,400** 

Dedicated Workpoints: 92

Usable SF per employee: 167

Individual Spaces: 63%

Group Spaces: 37%