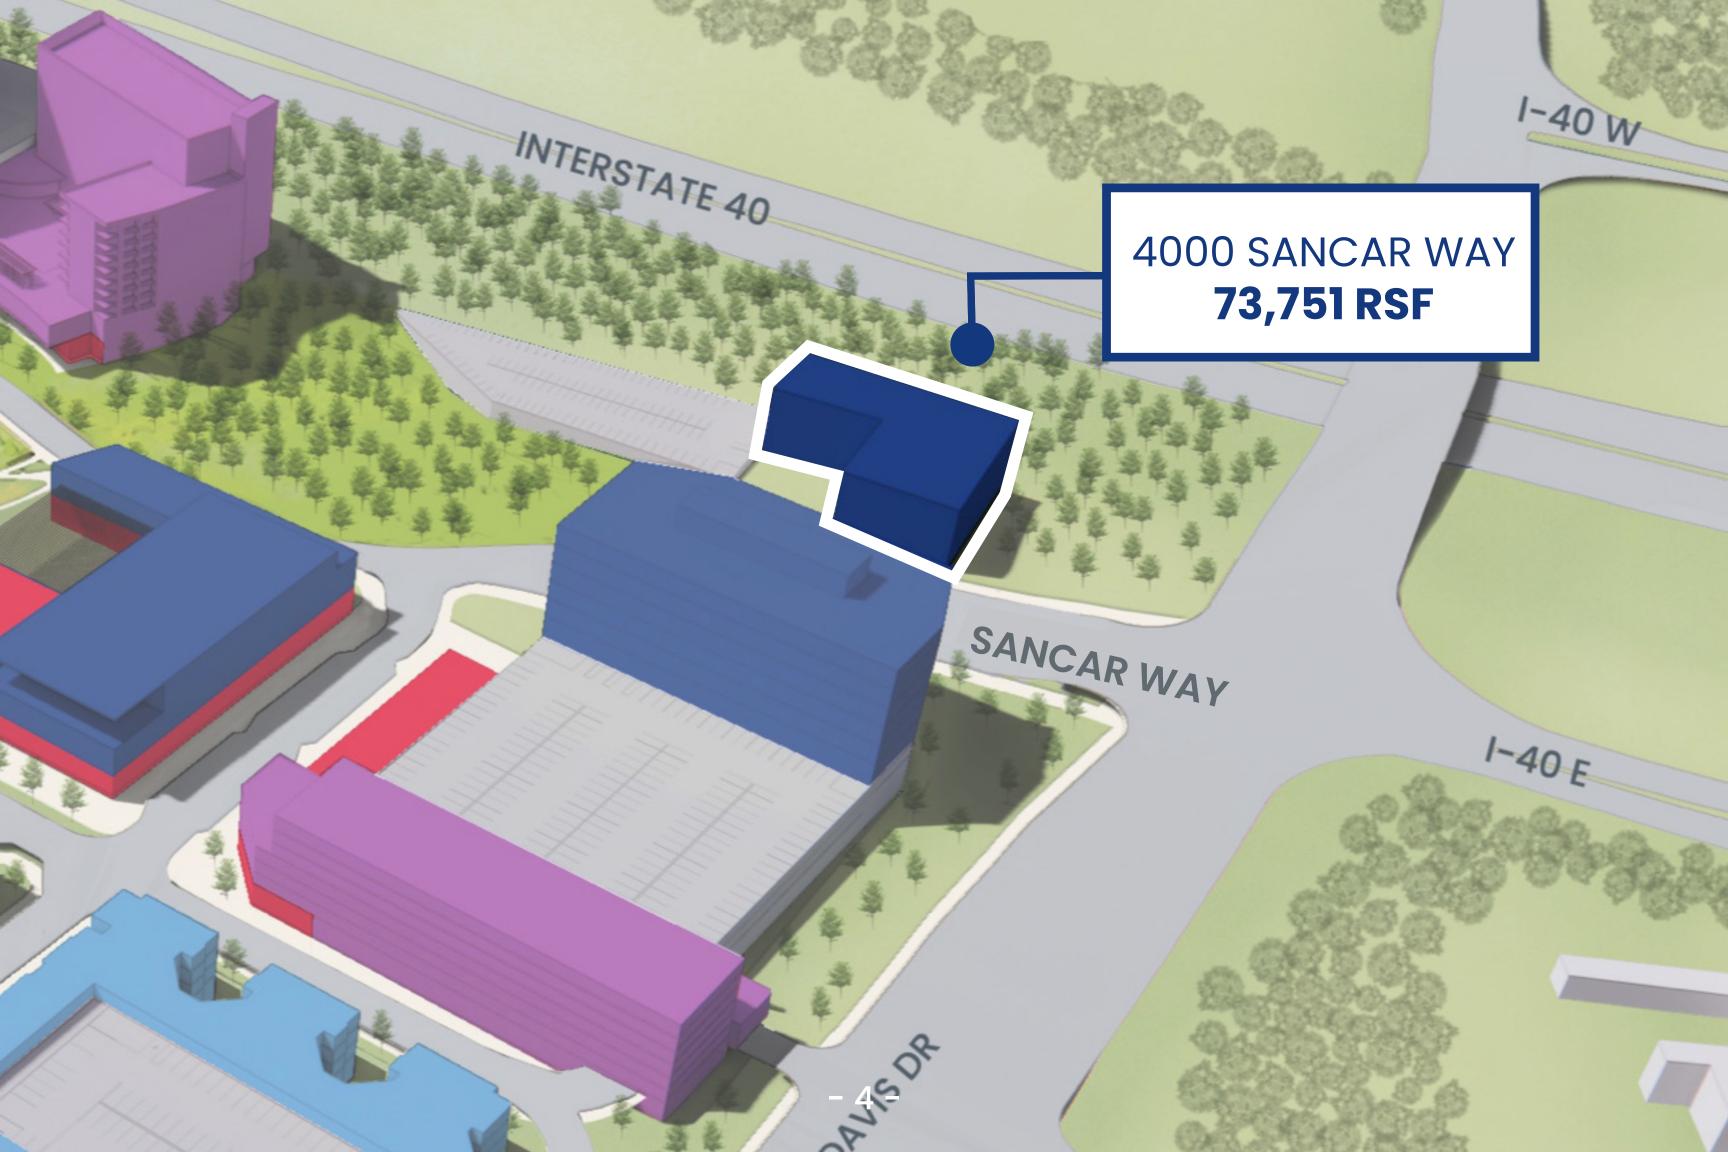

**PARKING RATIO**4.0 / 1,000

#### Sample Test Fit - Hybrid Floorplan

#### \*TI not included





#### **SPACE METRICS:**

Usable SF: **18,400** 

Dedicated Workpoints: 92

Usable SF per employee: 167

Individual Spaces: 63%

Group Spaces: 37%





# High tech meets the great outdoors



Workspace
Hotel
Restaurant & Retail
Greenspace
Apartments

### BLAZE A TRAIL AT THE EPICENTER OF IT ALL.

At Hub RTP, all the best parts of city living meet acres of greenspace. From collaborative, customizable workspace and pioneering new restaurant concepts to outdoor space where you can breathe deep, you'll find everything you need to thrive.

Developers:







## 1M SF OFFICE

75K RETAIL

425 HOTEL ROOMS

1200 MULTI-FAMILY UNITS

13+ ACRES OF GREENSPACE

## Forever Groundbreaking



#### WHAT WORKS FOR YOU WORKS FOR US.

Build-to-suit up to 1 million square feet of Class A workspace, nestled in 13+ acres of conserved green space with streamside trails, experiential food and beverage, and modern apartment living all just steps away.

### BLUE S