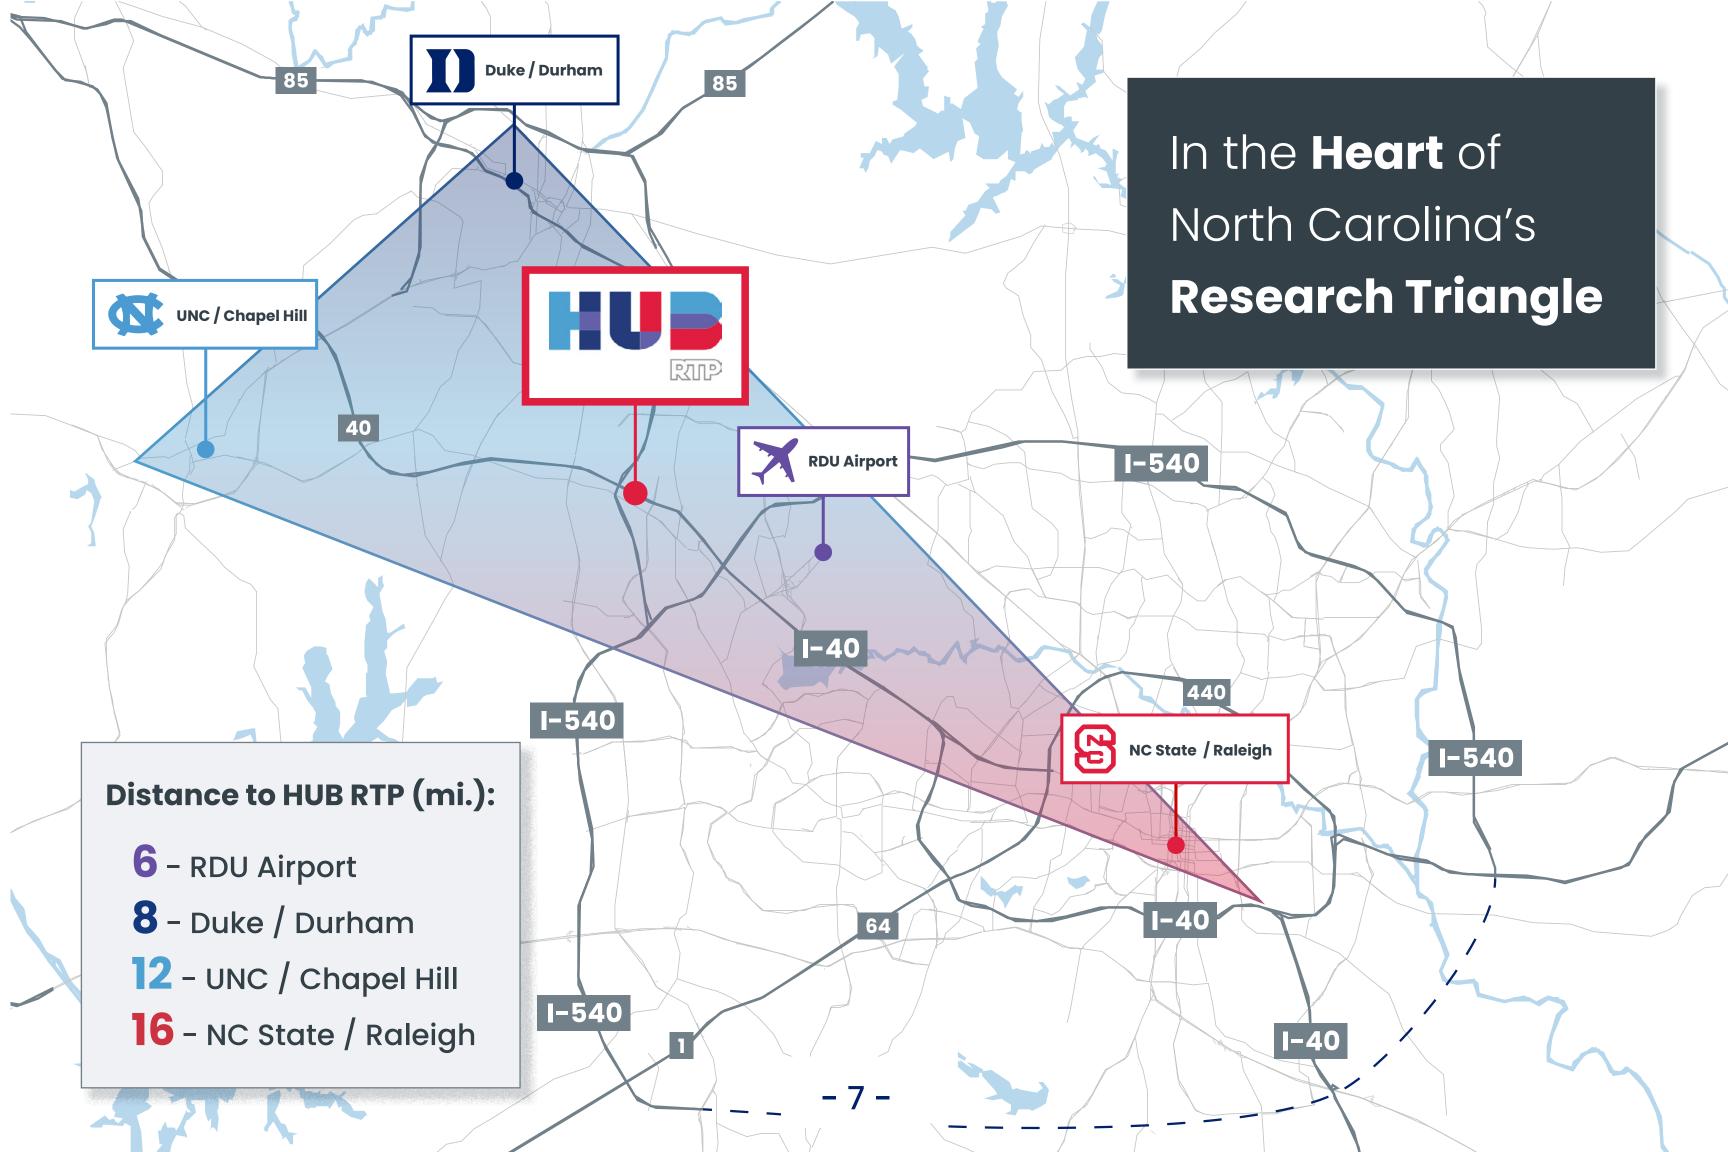

### BLAZE A TRAIL AT THE EPICENTER OF IT ALL.

At Hub RTP, all the best parts of city living meet acres of greenspace. From collaborative, customizable workspace and pioneering new restaurant concepts to outdoor space where you can breathe deep, you'll find everything you need to thrive.